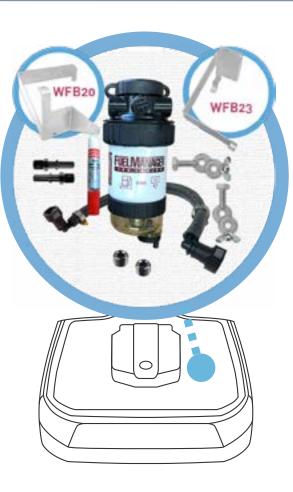

OS-20-23FM

Use this Install Guide to mount the Western Filters Vehicle Specific Fuel Manager Pre Filter Bracket Kit.