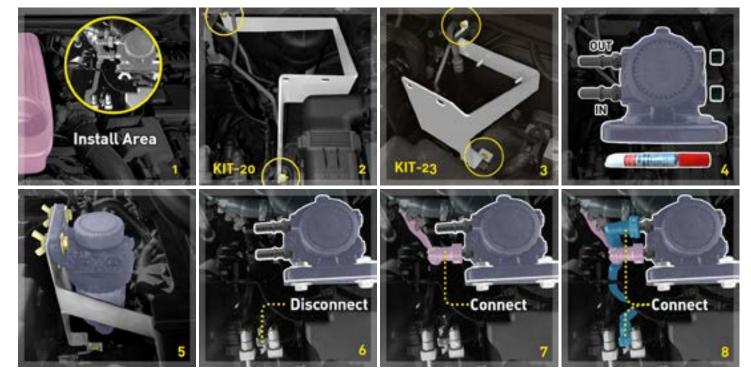

## \*\* Ensure ENGINE is OFF and is COOL to touch! \*\*

STEP 1: Locate the Install Area - passenger's / left side of the engine bay.

**STEP 2 & 3:** Identify the OEM nuts and fit the Kit Bracket using them. Remove nuts, place bracket inplace, secure with fittings and tighten.

## \*\* DO NOT REMOVE EXISTING Air/Con NUT! \*\*

**STEP 4:** Place thread sealant on the threads of the Brass and Aluminum fittings, then fit into the Head Assembly as shown (4. Out / In). Allow 5mins to dry.

**STEP 5:** Pre-fill the Fuel Manager (FM) with clean diesel before fitting to the Kit Bracket.

STEP 6: Disconnect the Supply Fuel Line from the Factory Filter.

STEP 7: Connect the Supply Fuel Line to the FM Inlet.

**STEP 8:** Attach the Kit Hose from the FM Outlet to the Factory Filter. Use the supplied clamps. Tighten all other joins

45-47 Forge St, Blacktown NSW 2148 | MON to FRI: 7:30am-5:00pm | SAT: 7:30am-12:00pm