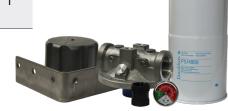

## Suitable for gravity fed or low pressure overhead and portable tanks Part No: **X900133**

| Kit Contents                                                                                                                                                                                                                                                                                                                                                                                                                                                                                                                                                                                                                                                                                                                                                                                                                                                                                                                                                                                                                                                                                                                                                                                                                                                                                                                                                                                                                                                                                                                                                                                                                                                                                                                                                                                                                                                                       |         |                                                                                                                                     |     |
|------------------------------------------------------------------------------------------------------------------------------------------------------------------------------------------------------------------------------------------------------------------------------------------------------------------------------------------------------------------------------------------------------------------------------------------------------------------------------------------------------------------------------------------------------------------------------------------------------------------------------------------------------------------------------------------------------------------------------------------------------------------------------------------------------------------------------------------------------------------------------------------------------------------------------------------------------------------------------------------------------------------------------------------------------------------------------------------------------------------------------------------------------------------------------------------------------------------------------------------------------------------------------------------------------------------------------------------------------------------------------------------------------------------------------------------------------------------------------------------------------------------------------------------------------------------------------------------------------------------------------------------------------------------------------------------------------------------------------------------------------------------------------------------------------------------------------------------------------------------------------------|---------|-------------------------------------------------------------------------------------------------------------------------------------|-----|
| Image                                                                                                                                                                                                                                                                                                                                                                                                                                                                                                                                                                                                                                                                                                                                                                                                                                                                                                                                                                                                                                                                                                                                                                                                                                                                                                                                                                                                                                                                                                                                                                                                                                                                                                                                                                                                                                                                              | Part No | Description                                                                                                                         | Qty |
|                                                                                                                                                                                                                                                                                                                                                                                                                                                                                                                                                                                                                                                                                                                                                                                                                                                                                                                                                                                                                                                                                                                                                                                                                                                                                                                                                                                                                                                                                                                                                                                                                                                                                                                                                                                                                                                                                    | P576565 | Filter Head Port Size SAE-20                                                                                                        | 1   |
| 0.0                                                                                                                                                                                                                                                                                                                                                                                                                                                                                                                                                                                                                                                                                                                                                                                                                                                                                                                                                                                                                                                                                                                                                                                                                                                                                                                                                                                                                                                                                                                                                                                                                                                                                                                                                                                                                                                                                | P506158 | Head Assembly Bracket<br>Length: 140mm<br>Width: 50mm<br>Height: 140mm                                                              | 1   |
|                                                                                                                                                                                                                                                                                                                                                                                                                                                                                                                                                                                                                                                                                                                                                                                                                                                                                                                                                                                                                                                                                                                                                                                                                                                                                                                                                                                                                                                                                                                                                                                                                                                                                                                                                                                                                                                                                    | P579716 | Pressure Gauge<br>If used on suction side of pump gauge measures filter<br>restriction. Not required in gravity fed applications    | 1   |
| a and a second sec | P574959 | Dimensions: OD 128mm, Length 270.8mm<br>Efficiency ß <sub>10</sub> = 100 (99.95% @ 10 micron)<br>With water absorbing media         | 1   |
|                                                                                                                                                                                                                                                                                                                                                                                                                                                                                                                                                                                                                                                                                                                                                                                                                                                                                                                                                                                                                                                                                                                                                                                                                                                                                                                                                                                                                                                                                                                                                                                                                                                                                                                                                                                                                                                                                    | P566151 | T.R.A.P.™ Breather<br>1″ NPT male thread<br>Dimensions: OD 114.3mm, Height 115mm<br>Efficiency ß <sub>3</sub> = 50 (98% @ 3 micron) | 1   |
|                                                                                                                                                                                                                                                                                                                                                                                                                                                                                                                                                                                                                                                                                                                                                                                                                                                                                                                                                                                                                                                                                                                                                                                                                                                                                                                                                                                                                                                                                                                                                                                                                                                                                                                                                                                                                                                                                    | POL503  | 1″ Female BSP Socket<br>Attahced T.R.A.P. Breather to male 1″ BSP threads                                                           | 1   |