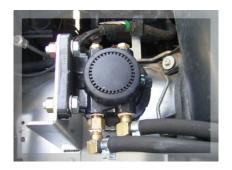

## **Fitting Instructions:**

- 1. Remove hose from the inlet side of the original fuel filter.
- 2. The Direction Plus mounting bracket fits on to the base of the front passenger side guard. Use the 4x6mm bolts and nuts to secure this bracket to the guard.
- 3. Install the brass quick fittings to the left handside of the Fuel Manager and the plugs on the right using a sealant paste.
- 4. Mount the Fuel Manager to the bracket.
- 5. Insert one of the plastic quick fittings in to the fuel hose using one of the hose clamps provided and clip to the inlet of the Fuel Manager, run the other end of that hose to the outlet from the tank.
- 6. Connect the fuel hose to the outlet of the Fuel Manager using a hose clamp and the other quick fitting. Connect the end of this hose to the inlet of the original fuel filter housing.
- 7. Ensure all fuel lines are correctly secured with no kinks.
- 8. Pump the hand primer until it goes firm, the fuel system is now bled and the engine is ready to start.
- 9. Check whole system for leaks.

# **FM617DPK Kit Contains:**

1x Fuel Manager 100 30 Micron Filter Assy

1x Vehicle Specific Bracket

1x Fuel Line Rubber 10mm DFL10

2x Bolts, Nuts & 4 Washers

2x 1/4" NPT Straight 12mm

2x 1/4" NPT Plug DP733-04