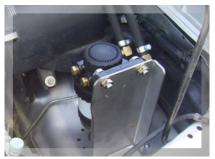

## **Fitting Instructions:**

- 1. Remove hose from the inlet side of the original fuel filter.
- 2. The Direction Plus mounting bracket fits on to the base of the front passenger side guard. Use the 4x6mm bolts and nuts to secure this bracket to the guard.
- 3. Install the brass quick fittings to the left handside of the Fuel Manager and the plugs on the right using a sealant paste.
- 4. Mount the Fuel Manager to the bracket.
- 5. Insert one of the plastic quick fittings in to the fuel hose using one of the hose clamps provided and clip to the inlet of the Fuel Manager, run the other end of that hose to the outlet from the tank.
- 6. Connect the fuel hose to the outlet of the Fuel Manager using a hose clamp and the other quick fitting. Connect the end of this hose to the inlet of the original fuel filter housing.
- 7. Ensure all fuel lines are correctly secured with no kinks.
- 8. Pump the hand primer until it goes firm, the fuel system is now bled and the engine is ready to start.
- 9. Check whole system for leaks.

# **FM617DPK Kit Contains:**

1x Fuel Manager 100 30 Micron Filter Assy

1x Vehicle Specific Bracket

1x Fuel Line Rubber 10mm DFL10

2x Bolts, Nuts & 4 Washers

2x 1/4" NPT Straight 12mm

2x 1/4" NPT Plug DP733-04