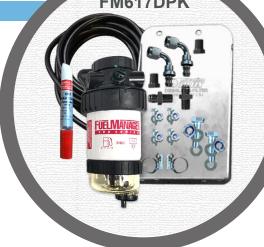

# **FM617DPK Kit Contains:**

1x Fuel Manager 100 30 Micron Filter Assy

1x Vehicle Specific Bracket

1x Fuel Line Rubber 10mm DFL10

2x Bolts, Nuts & 4 Washers

2x 1/4" NPT Straight 12mm

2x 1/4" NPT Plug DP733-04

2x Push-on 90° 12mm

2x Hose Clamp 10mm

1x Thread Sealant 6ml

4x 6x25mm Zinc Bolt

4x Washers 6mm

T:02 9831-1715 | 45 Forge St. Blacktown. NSW 2148 | MON to FRI: 7:00am-5:00pm | SAT: 7:00am-12:00pm