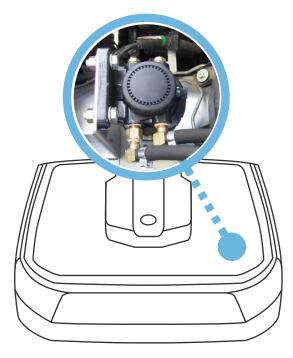

## **Fitting Instructions:**

- 1. Remove hose from the inlet side of the original fuel filter.
- 2. The Direction Plus mounting bracket fits on to the base of the front passenger side guard. Use the 4x6mm bolts and nuts to secure this bracket to the guard.
- 3. Install the brass quick fittings to the left handside of the Fuel Manager and the plugs on the right using a sealant paste.
- 4. Mount the Fuel Manager to the bracket.
- 5. Insert one of the plastic quick fittings in to the fuel hose using one of the hose clamps provided and clip to the inlet of the Fuel Manager, run the other end of that hose to the outlet from the tank.
- 6. Connect the fuel hose to the outlet of the Fuel Manager using a hose clamp and the other quick fitting. Connect the end of this hose to the inlet of the original fuel filter housing.
- 7. Ensure all fuel lines are correctly secured with no kinks.
- 8. Pump the hand primer until it goes firm, the fuel system is now bled and the engine is ready to start.
- 9. Check whole system for leaks.