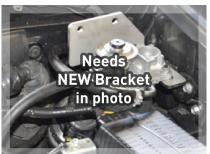

### Fitting Instructions:

- 1. Remove Inlet Hose from the factory (OEM) filter.
- 2. Remove the 2x retaining nuts from Top of OEM filter.
- 3. Install the Kit Bracket on top of OEM filter housing and refit the retaining nuts.
- 4. Install all fittings and plugs into the filter assembly using thread paste.
- 5. Mount Fuel Manager Filter Assy on to bracket.
- 6. Connect the inlet side of the OEM filter to the outlet of the Fuel Manager Unit.
- 7. Fit the supply fuel line to the inlet of the FM Unit.
- 8. Reconnect Outlet Pipe from the OEM filter to the inlet of the common rail supply pump.
- 9. Ensure all fuel lines are suitably secured.
- 10. Prime the system using the hand primer on the OEM filter. When the primer goes firm,the engine is ready to start.