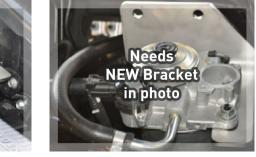

### Fitting Instructions:

- 1. Remove Inlet Hose from the factory (OEM) filter.
- 2. Remove the 2x retaining nuts from Top of OEM filter.
- 3. Install the Kit Bracket on top of OEM filter housing and refit the retaining nuts.
- 4. Install all fittings and plugs into the filter assembly using thread paste.
- 5. Mount Fuel Manager Filter Assy on to bracket.
- 6. Connect the inlet side of the OEM filter to the outlet of the Fuel Manager Unit.
- 7. Fit the supply fuel line to the inlet of the FM Unit.
- 8. Reconnect Outlet Pipe from the OEM filter to the inlet of the common rail supply pump.
- 9. Ensure all fuel lines are suitably secured.
- 10. Prime the system using the hand primer on the OEM filter. When the primer goes firm,the engine is ready to start.