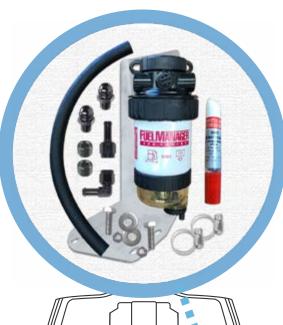

## WESTERN FILTERS

FILTERS, FILTER CLEANING & MORE www.westernfilters.net.au | enquiries@westernfilters.com.au

**Parker**Racor
FUELMANAGER

Mitsubishi Triton MQ MR 2.4L 2015-on 4N15 DI DOHC 16V

**OS-14-FM** 

\*\* Don't buy this kit if you want to include a second battery!! \*\*
Use this guide to assist in the installation of the Western Filters,
very own Pre-Filter Kit with our unique Bracket which can mount
either a Fuel Manager or a Racor.