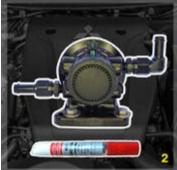

## Notes: \*\* Ensure ENGINE is OFF and is COOL to touch! \*\*

- 1. Identify installation area (empty bay behind battery).
- **2.** Configure Head Assembly with proper fittings using supplied sealant. Allow 5mins to dry.
- 3. Mount bracket to engine bay base.
- 4. Mount unit to bracket.
- **5.** Disconnect the Factory Feed Line (FFL) from the tank.
- 6. Connect FFL to the Pre-Filter's Outlet.
- **7.** Using the supplied Kit Hose, connect one end to Factory Fuel Outlet and the other to the Pre-Filter's Inlet.
- **8.** Turn ignition ON / OFF without starting the car several times, to prime the fuel filter and then start the engine.