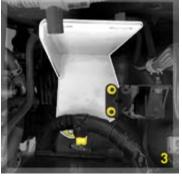

## Notes: \*\* Ensure ENGINE is OFF and is COOL to touch! \*\*

- 1. Identify installation area (empty bay behind battery).
- **2.** Configure Head Assembly with proper fittings using supplied sealant. Allow 5mins to dry.
- 3. Mount bracket to engine bay base.
- 4. Mount unit to bracket.
- **5.** Disconnect the Factory Feed Line (FFL) from the tank.
- 6. Connect FFL to the Pre-Filter's Outlet.
- **7.** Using the supplied Kit Hose, connect one end to Factory Fuel Outlet and the other to the Pre-Filter's Inlet.
- **8.** Turn ignition ON / OFF without starting the car several times, to prime the fuel filter and then start the engine.