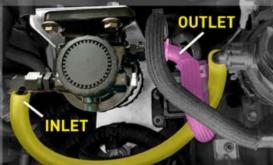

## Notes: \*\* Ensure ENGINE is OFF and is COOL to touch! \*\*

- 1. Identify installation area (empty bay behind battery).
- **2.** Configure Head Assembly with proper fittings using supplied sealant. Allow 5mins to dry.
- 3. Mount bracket to engine bay base.
- 4. Mount unit to bracket.
- **5.** Disconnect the Factory Feed Line (FFL) from the tank.
- 6. Connect FFL to the Pre-Filter's Outlet.
- **7.** Using the supplied Kit Hose, connect one end to Factory Fuel Outlet and the other to the Pre-Filter's Inlet.
- **8.** Turn ignition ON / OFF without starting the car several times, to prime the fuel filter and then start the engine.