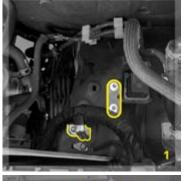

## Notes: \*\* Ensure ENGINE is OFF and is COOL to touch! \*\*

- 1. Identify installation area (empty bay behind battery).
- **2.** Configure Head Assembly with proper fittings using supplied sealant. Allow 5mins to dry.
- 3. Mount bracket to engine bay base.
- 4. Mount unit to bracket.
- **5.** Disconnect the Factory Feed Line (FFL) from the tank.
- 6. Connect FFL to the Pre-Filter's Outlet.
- **7.** Using the supplied Kit Hose, connect one end to Factory Fuel Outlet and the other to the Pre-Filter's Inlet.
- **8.** Turn ignition ON / OFF without starting the car several times, to prime the fuel filter and then start the engine.