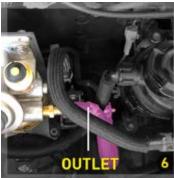

## Notes: \*\* Ensure ENGINE is OFF and is COOL to touch! \*\*

- 1. Identify installation area (empty bay behind battery).
- **2.** Configure Head Assembly with proper fittings using supplied sealant. Allow 5mins to dry.
- 3. Mount bracket to engine bay base.
- 4. Mount unit to bracket.
- **5.** Disconnect the Factory Feed Line (FFL) from the tank.
- 6. Connect FFL to the Pre-Filter's Outlet.
- **7.** Using the supplied Kit Hose, connect one end to Factory Fuel Outlet and the other to the Pre-Filter's Inlet.
- **8.** Turn ignition ON / OFF without starting the car several times, to prime the fuel filter and then start the engine.