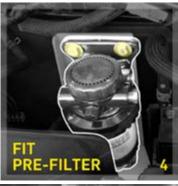

## Notes: \*\* Ensure ENGINE is OFF and is COOL to touch! \*\*

- 1. Identify installation area (empty bay behind battery).
- **2.** Configure Head Assembly with proper fittings using supplied sealant. Allow 5mins to dry.
- 3. Mount bracket to engine bay base.
- 4. Mount unit to bracket.
- **5.** Disconnect the Factory Feed Line (FFL) from the tank.
- 6. Connect FFL to the Pre-Filter's Outlet.
- **7.** Using the supplied Kit Hose, connect one end to Factory Fuel Outlet and the other to the Pre-Filter's Inlet.
- **8.** Turn ignition ON / OFF without starting the car several times, to prime the fuel filter and then start the engine.