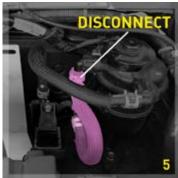

## Notes: \*\* Ensure ENGINE is OFF and is COOL to touch! \*\*

- 1. Identify installation area (empty bay behind battery).
- **2.** Configure Head Assembly with proper fittings using supplied sealant. Allow 5mins to dry.
- 3. Mount bracket to engine bay base.
- 4. Mount unit to bracket.
- **5.** Disconnect the Factory Feed Line (FFL) from the tank.
- 6. Connect FFL to the Pre-Filter's Outlet.
- **7.** Using the supplied Kit Hose, connect one end to Factory Fuel Outlet and the other to the Pre-Filter's Inlet.
- **8.** Turn ignition ON / OFF without starting the car several times, to prime the fuel filter and then start the engine.