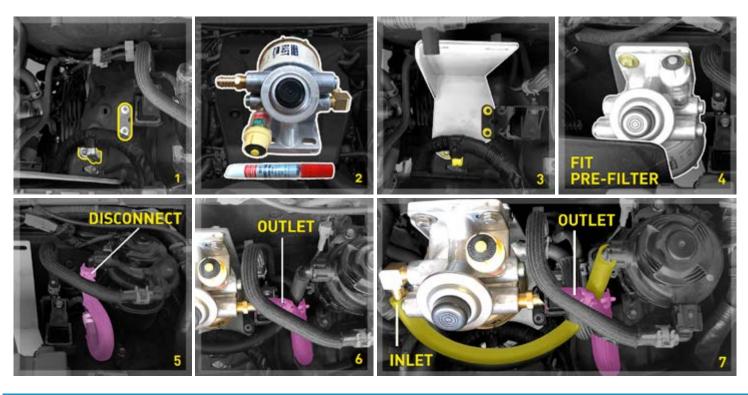

## Notes: \*\* Ensure ENGINE is OFF and is COOL to touch ! \*\*

- 1. Identify installation area (empty bay behind battery).
- 2. Configure Head Assembly with proper fittings using supplied sealant. Allow 5mins to dry.
- 3. Mount bracket to engine bay base.
- 4. Mount unit to bracket.

WESTERN

- 5. Disconnect the Factory Feed Line (FFL) from the tank.
- 6. Connect FFL to the Pre-Filter's Outlet.
- 7. Using the supplied Kit Hose, connect one end to Factory Fuel Outlet and the other to the Pre-Filter's Inlet.
- 8. Turn ignition ON / OFF without starting the car several times, to prime the fuel filter and then start the engine.