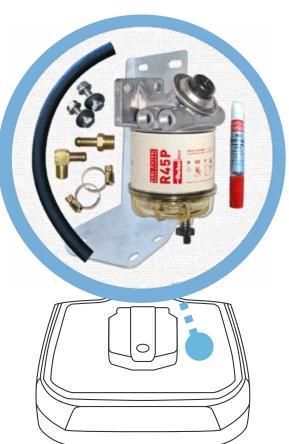

## Mitsubishi Triton MQ MR 2.4L 2015-on 4N15 DI DOHC 16V

\*\* Don't buy this kit if you want to include a second battery !! \*\* Use this guide to assist in the installation of the Western Filters, very own Pre-Filter Kit with our unique Bracket which can mount either a Fuel Manager or a Racor.

## Notes: \*\* Ensure ENGINE is OFF and is COOL to touch ! \*\*

- 1. Identify installation area (empty bay behind battery).
- 2. Configure Head Assembly with proper fittings using supplied sealant. Allow 5mins to dry.
- 3. Mount bracket to engine bay base.
- 4. Mount unit to bracket.