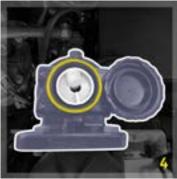

STEP 3: Place Thread Sealant on Brass Fitting Threads, then fit into the Head Assembly as shown (Out / In). Allow 5mins to dry.

STEP 4: Pre-fill the Fuel Manager (FM) before fitting to Kit Bracket. Unscrew the top, remove the white funnel and fill with clean diesel. Check that the rubber washer (gold) is in place, then return funnel and screw on top.