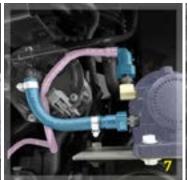

STEP 5: Disconnect the Supply Fuel Line from the Factory Filter.

STEP 6: Connect the Supply Fuel Line to the FM Outlet.

STEP 7: Attach the Supplied Hose from the FM Inlet to the Factory Filter. Use the supplied clamps. Tighten all other joins