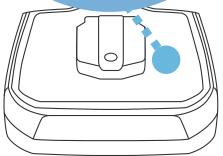

STEP 3: Place Thread Sealant on Brass Fitting Threads, then fit into the Head Assembly as shown (Out / In). Allow 5mins to dry.

STEP 4: Pre-fill the Fuel Manager (FM) before fitting to Kit Bracket. Unscrew the top, remove the white funnel and fill with clean diesel. Check that the rubber washer (gold) is in place, then return funnel and screw on top.