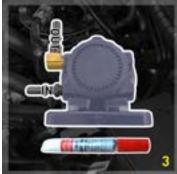

STEP 3: Place Thread Sealant on Brass Fitting Threads, then fit into the Head Assembly as shown (Out / In). Allow 5mins to dry.

STEP 4: Pre-fill the Fuel Manager (FM) before fitting to Kit Bracket. Unscrew the top, remove the white funnel and fill with clean diesel. Check that the rubber washer (gold) is in place, then return funnel and screw on top.