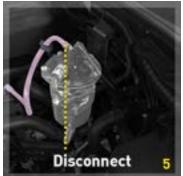

STEP 5: Disconnect the Supply Fuel Line from the Factory Filter.

STEP 6: Connect the Supply Fuel Line to the FM Outlet.

STEP 7: Attach the Supplied Hose from the FM Inlet to the Factory Filter. Use the supplied clamps. Tighten all other joins