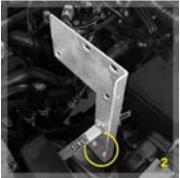

STEP 1: Locate the Install Area - passenger's / left side of the engine bay.

STEP 2: Identify the OEM nuts and fit the Kit Bracket using them.

Remove nuts, place bracket & struts inplace, secure with fittings and tighten.