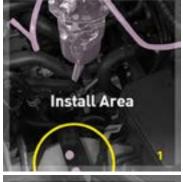

STEP 1: Locate the Install Area - passenger's / left side of the engine bay.

STEP 2: Identify the OEM nuts and fit the Kit Bracket using them.

Remove nuts, place bracket & struts inplace, secure with fittings and tighten.