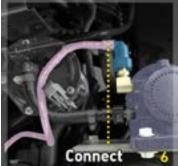

STEP 5: Disconnect the Supply Fuel Line from the Factory Filter.

STEP 6: Connect the Supply Fuel Line to the FM Outlet.

STEP 7: Attach the Supplied Hose from the FM Inlet to the Factory Filter. Use the supplied clamps. Tighten all other joins