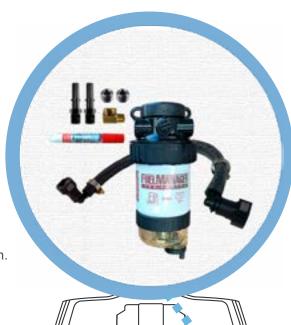

## ERS, FILTER CLEANING & M

Nissan Navara 2.3L ST NP300 2015-on YD23 DOHC Di 16V

OS-17-FM-2mic

Use this Install Guide to mount the Western Filters Vehicle Specific Fuel Manager Pre Filter Bracket Kit.

NOTE: \*\* Ensure ENGINE is OFF and is COOL to touch! \*\*

STEP 3: Place Thread Sealant on Brass Fitting Threads, then fit into the Head Assembly as shown (Out / In). Allow 5mins to dry.

STEP 4: Pre-fill the Fuel Manager (FM) before fitting to Kit Bracket. Unscrew the top, remove the white funnel and fill with clean diesel. Check that the rubber washer (gold) is in place, then return funnel and screw on top.