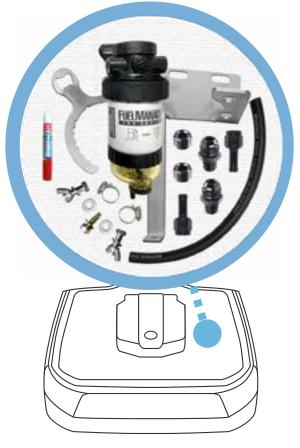

## Toyota Landcruiser 200 Series 2008-on 4.5L TD VDJ200

Use this Install Guide to mount the Western Filters Vehicle Specific Fuel Manager Pre Filter Bracket Kit.

## Notes: \*\* Ensure ENGINE is OFF and is COOL to touch ! \*\*

- 1. Identify installation area (bracket leg fixing point).
- 2. Add fittings to Filter Assembly using supplied sealant allow 5 minutes to dry.
- 3. Mount Bracket to Factory Fuel Filter mounting - add supplied 6mm bolt to support leg.
- 4. Pre-fill Fuel Manager unit with clean diesel & mount unit to bracket
- 5. Disconnect the Factory Feed Line (FFL) from the tank
- 6. Re-connect FFL to the Pre-Filter's Inlet