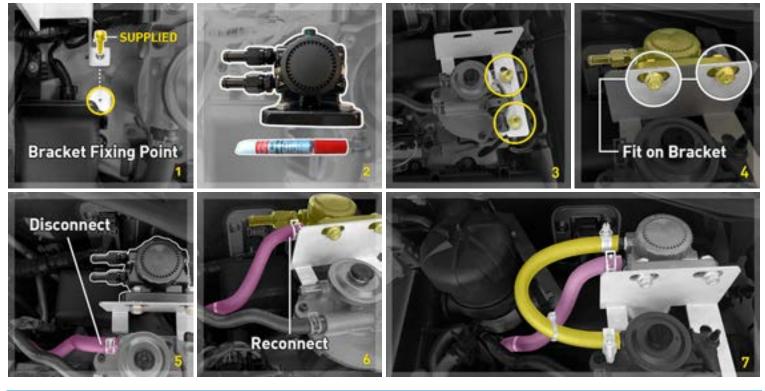

## Notes: \*\* Ensure ENGINE is OFF and is COOL to touch ! \*\*

- 1. Identify installation area (bracket leg fixing point).
- 2. Add fittings to Filter Assembly using supplied sealant allow 5 minutes to dry.
- 3. Mount Bracket to Factory Fuel Filter mounting - add supplied 6mm bolt to support leg.
- 4. Pre-fill Fuel Manager unit with clean diesel & mount unit to bracket
- 5. Disconnect the Factory Feed Line (FFL) from the tank
- 6. Re-connect FFL to the Pre-Filter's Inlet

ILTERS

- 7. Using the supplied Kit Hose (trim to desired length)
  - connect one end to Factory Fuel Filter's Inlet
  - connect other end to Pre-Filter's Outlet
  - use the supplied Cable Ties to clutch hoses together.
- 8. Prime system using factory pump until hard to push.