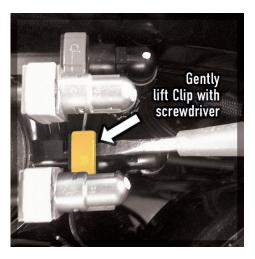

**5**: Identify Fuel feed line into factory fuel filter & disconnect as shown.

**6**: Connect the supplied hose with the male plastic joiner to the previously removed factory fuel feed, then connect the other end of this hose to the (in) side of the Donaldson Filter head.