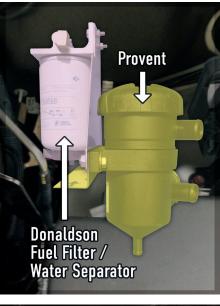

## **Donaldson Fuel Water Separator Kit !** Ford Ranger PX/Mazda BT50 XT 2.2L 3.2L (2011)

The bracket of this Kit bolts directly on to our Provent Catch Can Vehicle Specific Bracket (\**MUST HAVE Prov-06*).Two important systems in the same location and protecting your vehicle !

**3**: Apply thread sealant to both Brass Straight quick connect fittings and screw into 90 degree fittings in Fuel filter head.

**4**: If Provent Kit has already been installed on the vehicle undo the 2 bolts holding the Provent to the stainless bracket & fit the new bracket between the Provent & the Stainless bracket as shown, and using the supplied nuts & bolts attach the Donaldson Fuel Filter head & filter as shown.