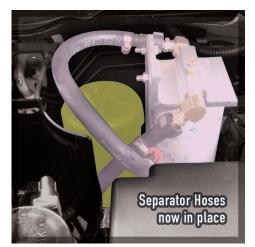

**5**: Identify Fuel feed line into factory fuel filter & disconnect as shown.

**6**: Connect the supplied hose with the male plastic joiner to the previously removed factory fuel feed, then connect the other end of this hose to the (in) side of the Donaldson Filter head.

**7**: Using the other supplied hose connect the straight plastic quick release fitting to the Donaldson Head & the 90 degree end to the factory filter inlet.

**NOTE**: Periodically check the clear fuel bowl for any water caught and drain when necessary.