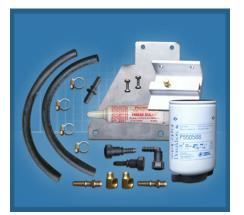

#### Kit Contents:

1x Donaldson Fuel Filter Water Separator Spin-on 2x Nuts & Bolts / 1x Head Assembly / 1x Rubber hose 4x Clamps / 2x 90° Brass Fittings / 2x 90° Plastic Fittings 2x QuickFit Brass Fittings / Tube of Thread Sealant