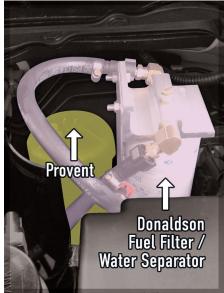

**5**: Identify Fuel feed line into factory fuel filter & disconnect as shown.

**6**: Connect the supplied hose with the male plastic joiner to the previously removed factory fuel feed, then connect the other end of this hose to the (in) side of the Donaldson Filter head.

**7**: Using the other supplied hose connect the straight plastic quick release fitting to the Donaldson Head & the 90 degree end to the factory filter inlet.

**NOTE**: Periodically check the clear fuel bowl for any water caught and drain when necessary.