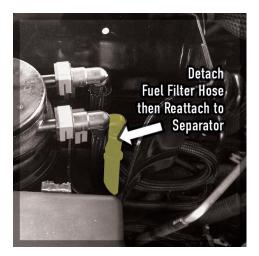

**5**: Identify Fuel feed line into factory fuel filter & disconnect as shown.

**6**: Connect the supplied hose with the male plastic joiner to the previously removed factory fuel feed, then connect the other end of this hose to the (in) side of the Donaldson Filter head.