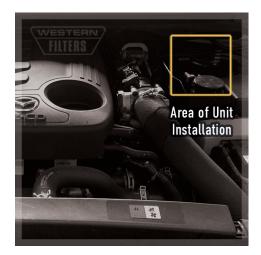

## **Donaldson Fuel Water Separator Kit !** Ford Ranger PX/Mazda BT50 XT 2.2L 3.2L (2011)

The bracket of this Kit bolts directly on to our Provent Catch Can Vehicle Specific Bracket (\**MUST HAVE Prov-06*).Two important systems in the same location and protecting your vehicle !