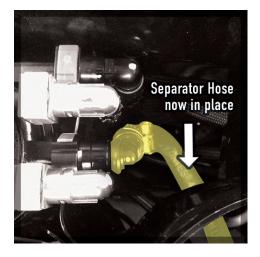

**5**: Identify Fuel feed line into factory fuel filter & disconnect as shown.

**6**: Connect the supplied hose with the male plastic joiner to the previously removed factory fuel feed, then connect the other end of this hose to the (in) side of the Donaldson Filter head.

**7**: Using the other supplied hose connect the straight plastic quick release fitting to the Donaldson Head & the 90 degree end to the factory filter inlet.

**NOTE**: Periodically check the clear fuel bowl for any water caught and drain when necessary.