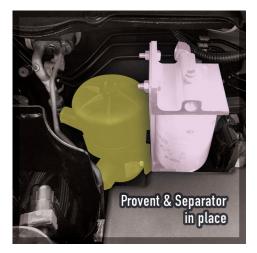

**3**: Apply thread sealant to both Brass Straight quick connect fittings and screw into 90 degree fittings in Fuel filter head.

**4**: If Provent Kit has already been installed on the vehicle undo the 2 bolts holding the Provent to the stainless bracket & fit the new bracket between the Provent & the Stainless bracket as shown, and using the supplied nuts & bolts attach the Donaldson Fuel Filter head & filter as shown.