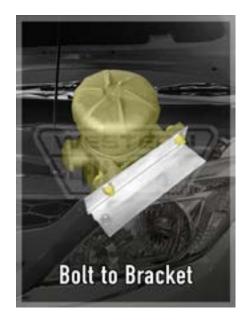

**STEP 2:** Adjust the Provent unit in it's bracket, 2 positions anti-clockwise. Attach the Drain Hose to the Bottom Outlet - Secure with supplied clamp.

STEP 3: Mount the Provent unit to the Vehicle Specific Bracket.