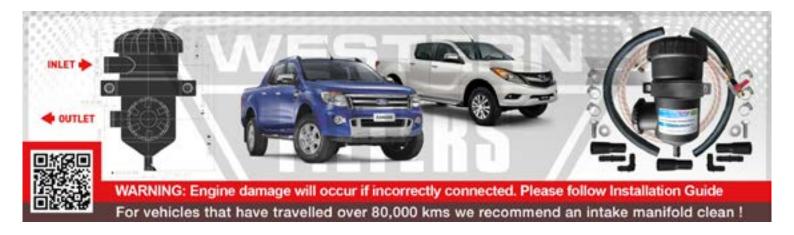

## MANN Provent 200 IV Oil Catch Can Kit Install Guide

WILL NOT FIT! If Fuel Manager already installed CAUTION: \*\* Ensure the engine is OFF & COOL before installation! \*\*

STEP 1: Locate install area, left side of eng.bay. Remove plastic engine cover.