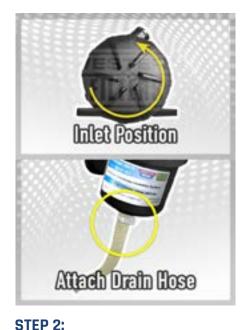

**STEP 2:** Adjust the Provent unit in it's bracket, 2 positions anti-clockwise. Attach the Drain Hose to the Bottom Outlet - Secure with supplied clamp.

STEP 3: Mount the Provent unit to the Vehicle Specific Bracket.