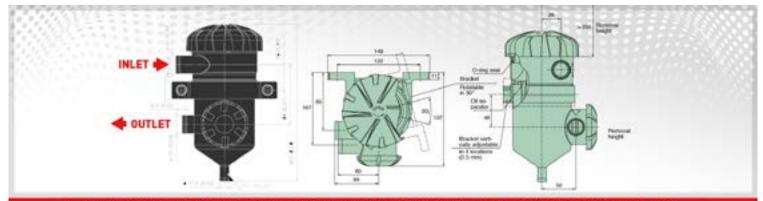

## MANN Provent 200 IV Oil Catch Can Kit Install Guide

WILL NOT FIT! If Fuel Manager already installed CAUTION: \*\* Ensure the engine is OFF & COOL before installation! \*\*

STEP 1: Locate install area, left side of eng.bay. Remove plastic engine cover.

**STEP 2:** Adjust the Provent unit in it's bracket, 2 positions anti-clockwise. Attach the Drain Hose to the Bottom Outlet - Secure with supplied clamp.

STEP 3: Mount the Provent unit to the Vehicle Specific Bracket.

**STEP 4:** Identify the bolt hole to attach the Kit Bracket to - located behind the Fuel Filter. Mount the bracket to the vehicle. Run the Drain Hose down between the inner guard & chassis rail. Attach Ball Valve Tap & clamp.