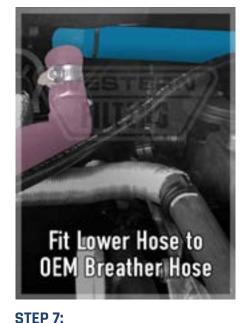

**STEP 6:** Disconnect Breather Hose from the Top of the Crankcase, leaving the other end stillconnected to the Air Inlet.

**STEP 7:** Lower Hose (longer): Using the Longest Hose, connect the 90° Degree Connector in to the factory Breather Hose, run hose around rear of engine and connect the other end to the Provent Lower Outlet.

Tighten all hoses with supplied clamps.

**STEP 8:** Top Hose (short): Swivel the Crankcase Outlet towards the rear of the vehicle. Using the short Hose connect the 22mm end to the Crankcase Outlet. Then lay the hose around the back of the engine, over the Lower Hose and connect to the Provent Top Inlet.