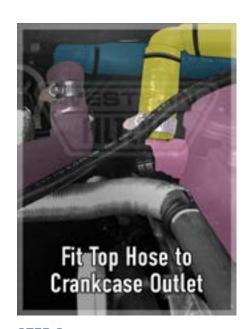

Tighten all hoses with supplied clamps.

**STEP 8:** Top Hose (short): Swivel the Crankcase Outlet towards the rear of the vehicle. Using the short Hose connect the 22mm end to the Crankcase Outlet. Then lay the hose around the back of the engine, over the Lower Hose and connect to the Provent Top Inlet.