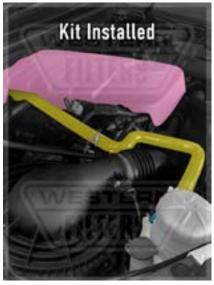

### Ford Ranger PX2 PX3 3.2L Turbo Diesel (sep2015) TDCi 5Cyl P4AT DI DOHC

**OS-PROV-15** 

- STEP 5: Fit Provent 200 with Bracket on to the front radiator support.
- STEP 6: Connect the short 'S-Type Hose' to the Provent Lower Outlet. Secure with clamp.
- **STEP 7:** Connect the longer molded hose from the Provent Top Inlet.
- STEP 8: Connect the other end to the Crank Case Outlet. Secure with clamps. Cable tie where required.
- **STEP 9:** Double check to ensure all bolts, clamps and cable ties are secure, then return the engine cover. Congratulations job done !

STEP 5:

STEP 8:

STEP 9a:

STEP 7:

STEP 9b:

45-47 Forge St, Blacktown NSW 2148 | MON to FRI: 7:30am-5:00pm | SAT: 7:30am-12:00pm