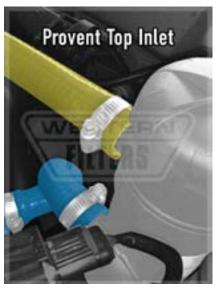

### Ford Ranger PX2 PX3 3.2L Turbo Diesel (sep2015) TDCi 5Cyl P4AT DI DOHC

**OS-PROV-15** 

- STEP 5: Fit Provent 200 with Bracket on to the front radiator support.
- STEP 6: Connect the short 'S-Type Hose' to the Provent Lower Outlet. Secure with clamp.
- **STEP 7:** Connect the longer molded hose from the Provent Top Inlet.
- STEP 8: Connect the other end to the Crank Case Outlet. Secure with clamps. Cable tie where required.
- **STEP 9:** Double check to ensure all bolts, clamps and cable ties are secure, then return the engine cover. Congratulations job done !