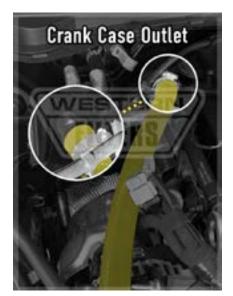

### Ford Ranger PX2 PX3 3.2L Turbo Diesel (sep2015) TDCi 5Cyl P4AT DI DOHC

**OS-PROV-15** 

- STEP 5: Fit Provent 200 with Bracket on to the front radiator support.
- STEP 6: Connect the short 'S-Type Hose' to the Provent Lower Outlet. Secure with clamp.
- **STEP 7:** Connect the longer molded hose from the Provent Top Inlet.
- STEP 8: Connect the other end to the Crank Case Outlet. Secure with clamps. Cable tie where required.
- **STEP 9:** Double check to ensure all bolts, clamps and cable ties are secure, then return the engine cover. Congratulations job done !