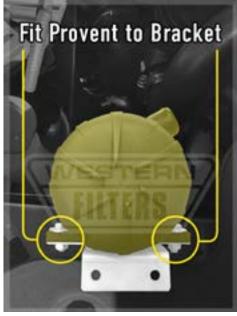

## MANN Provent 200 IV Oil Catch Can Kit Install Guide

CAUTION: \*\* Ensure the engine is OFF & COOL before installation ! \*\*

- **STEP 1:** Remove OEM Hose from between the Crank Case to the Air Intake.
- **STEP 2:** Swivel the Provent 200 ports in to the correct position. Attach Drain Hose to base of the Provent unit.
- **STEP 3:** Feed Drain Hose down through wheel arch Trim clear hose to suit, Cable tie inner guard. Ensure Drain Tap is CLOSED.
- STEP 4: Attach the Provent 200 to the supplied Bracket.

STEP 1:

STEP 2:

STEP 3:

STEP 4:

45-47 Forge St, Blacktown NSW 2148 | MON to FRI: 7:30am-5:00pm | SAT: 7:30am-12:00pm

Follow us on

westernfilters1