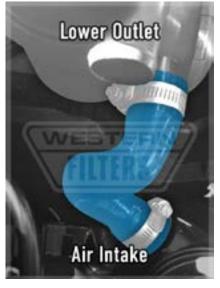

### Ford Ranger PX2 PX3 3.2L Turbo Diesel (sep2015) TDCi 5Cyl P4AT DI DOHC

**OS-PROV-15** 

- STEP 5: Fit Provent 200 with Bracket on to the front radiator support.
- STEP 6: Connect the short 'S-Type Hose' to the Provent Lower Outlet. Secure with clamp.
- **STEP 7:** Connect the longer molded hose from the Provent Top Inlet.
- STEP 8: Connect the other end to the Crank Case Outlet. Secure with clamps. Cable tie where required.
- **STEP 9:** Double check to ensure all bolts, clamps and cable ties are secure, then return the engine cover. Congratulations job done !