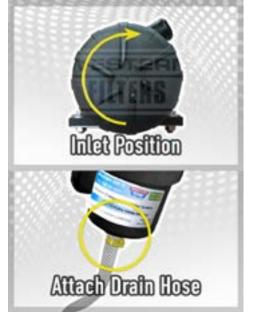

## MANN Provent 200 IV Oil Catch Can Kit Install Guide

CAUTION: \*\* Ensure the engine is OFF & COOL before installation ! \*\*

- **STEP 1:** Remove OEM Hose from between the Crank Case to the Air Intake.
- **STEP 2:** Swivel the Provent 200 ports in to the correct position. Attach Drain Hose to base of the Provent unit.
- **STEP 3:** Feed Drain Hose down through wheel arch Trim clear hose to suit, Cable tie inner guard. Ensure Drain Tap is CLOSED.
- STEP 4: Attach the Provent 200 to the supplied Bracket.

STEP 1:

STEP 2:

STEP 3:

STEP 4:

45-47 Forge St, Blacktown NSW 2148 | MON to FRI: 7:30am-5:00pm | SAT: 7:30am-12:00pm

Follow us on

westernfilters1