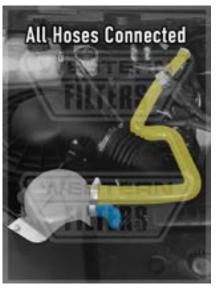

### Ford Ranger PX2 PX3 3.2L Turbo Diesel (sep2015) TDCi 5Cyl P4AT DI DOHC

**OS-PROV-15** 

- STEP 5: Fit Provent 200 with Bracket on to the front radiator support.
- STEP 6: Connect the short 'S-Type Hose' to the Provent Lower Outlet. Secure with clamp.
- **STEP 7:** Connect the longer molded hose from the Provent Top Inlet.
- STEP 8: Connect the other end to the Crank Case Outlet. Secure with clamps. Cable tie where required.
- **STEP 9:** Double check to ensure all bolts, clamps and cable ties are secure, then return the engine cover. Congratulations job done !