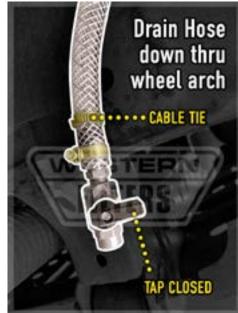

## MANN Provent 200 IV Oil Catch Can Kit Install Guide

CAUTION: \*\* Ensure the engine is OFF & COOL before installation ! \*\*

- **STEP 1:** Remove OEM Hose from between the Crank Case to the Air Intake.
- **STEP 2:** Swivel the Provent 200 ports in to the correct position. Attach Drain Hose to base of the Provent unit.
- **STEP 3:** Feed Drain Hose down through wheel arch Trim clear hose to suit, Cable tie inner guard. Ensure Drain Tap is CLOSED.
- STEP 4: Attach the Provent 200 to the supplied Bracket.

STEP 1:

STEP 2:

STEP 3:

STEP 4:

45-47 Forge St, Blacktown NSW 2148 | MON to FRI: 7:30am-5:00pm | SAT: 7:30am-12:00pm

Follow us on

westernfilters1