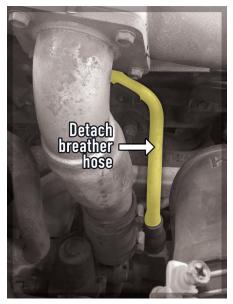

**STEP 6**: Remove Breather tube running from the top of the crank case to the Air Inlet (img.5).

**STEP 7:** Attach the supplied shorter hose with Plastic Joiner to the lower outlet of the Provent unit and fit the Plastic Joiner to the 16mm end and join to the Air Inlet, secure all hoses with supplied clamps (img.6).

Step 4 / Img 4:

For further instructions view out Fitting Video on our Youtube Channel: Prov-16 Installation Video >

Step 6 / Img 5:

Step 7 / Img 6:

Step 8 / Img7: