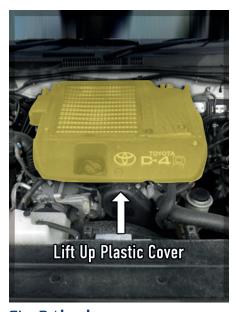

#### Fitting Instructions for Mann Provent 200 Catch Can Kit Prov-16

Toyota Prado 3.0L (2006-09) TD KZJIZOR IKD-FTV DOHC I6v Toyota Prado 3.0L (2003-06) TD KZJIZOR IKZ-TE SOHC 8v

- **STEP I:** Switch off engine, remove the keys from the ignition and ensure the engine is cool enough to work in the engine bay.
- STEP 2: Remove plastic engine cover (img.1).
- **STEP 3**: Mount the Provent unit to the supplied Stainless mounting bracket (img.2)
- **STEP 4**: Fit the clear drain hose to the bottom outlet of the Provent unit (img.3).