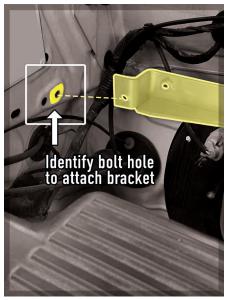

## FILTERS, FILTER CLEANING & MORE

F: [02] 9671 2212

Provent Kit for Toyota Prado I2O Series 3.0L Turbo Diesel (2002-09) KZJI2OR IKZ-TE IKD-FTV

KIT No: OS-PROV-16 (! NOT FOR vehicles fitted with ABS!)

**STEP 4**: Identify bolt hole attach the supplied Stainless Mounting Bracket to (img.4).

Step 4 / Img 4:

For further instructions view out Fitting Video on our Youtube Channel: Prov-16 Installation Video >

Step 6 / Img 5:

Step 7 / Img 6:

Step 8 / Img7: