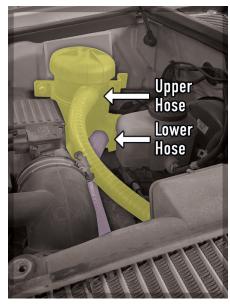

**STEP 6**: Remove Breather tube running from the top of the crank case to the Air Inlet (img.5).

**STEP 7:** Attach the supplied shorter hose with Plastic Joiner to the lower outlet of the Provent unit and fit the Plastic Joiner to the 16mm end and join to the Air Inlet, secure all hoses with supplied clamps (img.6).

Step 4 / Img 4:

For further instructions view out Fitting Video on our Youtube Channel: Prov-16 Installation Video >

Step 6 / Img 5:

Step 7 / Img 6:

Step 8 / Img7: