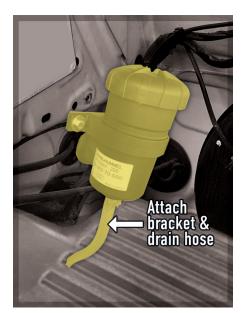

#### Fitting Instructions for Mann Provent 200 Catch Can Kit Prov-16

Toyota Prado 3.0L (2006-09) TD KZJIZOR IKD-FTV DOHC I6v Toyota Prado 3.0L (2003-06) TD KZJIZOR IKZ-TE SOHC 8v

- **STEP I:** Switch off engine, remove the keys from the ignition and ensure the engine is cool enough to work in the engine bay.
- STEP 2: Remove plastic engine cover (img.1).
- **STEP 3**: Mount the Provent unit to the supplied Stainless mounting bracket (img.2)
- **STEP 4**: Fit the clear drain hose to the bottom outlet of the Provent unit (img.3).

**Step 3 / Img 2**:

Step 4 / Img 3: