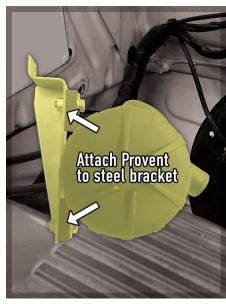

#### Fitting Instructions for Mann Provent 200 Catch Can Kit Prov-16

Toyota Prado 3.0L (2006-09) TD KZJIZOR IKD-FTV DOHC I6v Toyota Prado 3.0L (2003-06) TD KZJIZOR IKZ-TE SOHC 8v

- **STEP I:** Switch off engine, remove the keys from the ignition and ensure the engine is cool enough to work in the engine bay.
- STEP 2: Remove plastic engine cover (img.1).
- **STEP 3**: Mount the Provent unit to the supplied Stainless mounting bracket (img.2)
- **STEP 4**: Fit the clear drain hose to the bottom outlet of the Provent unit (img.3).

**Step 3 / Img 2**:

Step 4 / Img 3: