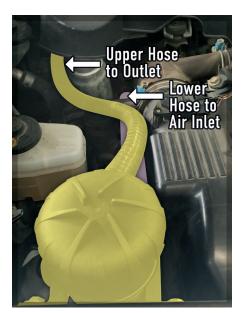

**STEP 8**: Attach the Longer supplied hose to the Top Inlet of the Provent Unit, then attach the 16mm end to the Outlet at the top of the crank case - secure with supplied clamps (img.7).

STEP 9: Re-fit the Plastic Engine Cover.

Step 4 / Img 4:

For further instructions view out Fitting Video on our Youtube Channel: Prov-16 Installation Video >

Step 6 / Img 5:

Step 7 / Img 6:

Step 8 / Img7: