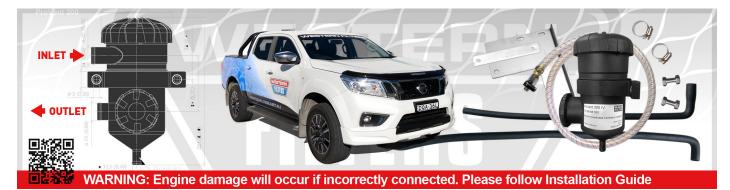

## FILTERS, FILTER CLEANING & MORE

Provent Kit for Nissan Navara 2.3L ST NP300 2015-on 4x4 D23 YD23 DOHC Di I6V

### KIT No: OS-PROV-I7