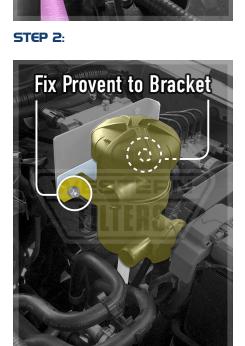

### Mann Provent 200 Catch Can Kit Install Guide

**NOTE:** There is a Single Turbo version requiring a longer Top Hose (10cm). Please notify us if your vehicle has a Single Turbo version !

- **STEP I:** Ensure engine is off and cool. Remove plastic engine cover.
- **STEP 2:** Remove OEM hose from the crank case outlet. (note: later connects to Provent's lower outlet's hose).
- **STEP 3:** Attach Drain Hose to base of Provent base, secure with hose clamp, feed drain hose down through engine bay.
- **STEP 4:** Fit Provent Bracket using OEM nuts. Remove nuts, place bracket over bolts, return OEM nuts.
- **STEP 5:** Fit Provent to the Bracket using supplied spacer, bolts & washers. (spacer placed between Bracket and Provent saddle)