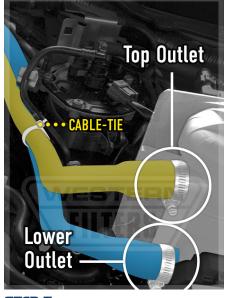

### **STEP 6**: Connect Provent Lower Hose:

- Attach Shorter Hose to the Lower Outlet on the Provent Unit.
- Loop the hose around the back of the engine
- Join to the OEM Hose (connected to the Air Intake.

### **STEP 7**: Connect Provent Top Hose:

- Attach molded, Longer hose to the Top Inlet of the Provent Unit.
- Loop the hose around the back of the engine (as above).
- Attach the end with the 90° to the Crank Case Outlet.