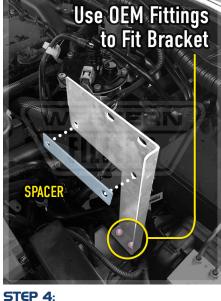

### Mann Provent 200 Catch Can Kit Install Guide

**NOTE:** There is a Single Turbo version requiring a longer Top Hose (10cm). Please notify us if your vehicle has a Single Turbo version !

- **STEP I:** Ensure engine is off and cool. Remove plastic engine cover.
- **STEP 2:** Remove OEM hose from the crank case outlet. (note: later connects to Provent's lower outlet's hose).
- **STEP 3:** Attach Drain Hose to base of Provent base, secure with hose clamp, feed drain hose down through engine bay.
- **STEP 4:** Fit Provent Bracket using OEM nuts. Remove nuts, place bracket over bolts, return OEM nuts.
- **STEP 5:** Fit Provent to the Bracket using supplied spacer, bolts & washers. (spacer placed between Bracket and Provent saddle)