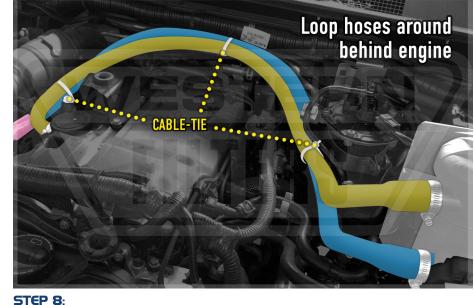

### **STEP 8**: Cable Ties as shown.

**STEP 9:** Return the Plastic Engine cover.

For more information, see our Installation Video Presentation: WF Provent Kit Prov-17 Installation >

STEP 6:

STEP 7:

45 Forge St, Blacktown. NSW 2I48 | MON to FRI: 7:00am-5:00pm | SAT: 7:00am-I2:00pm