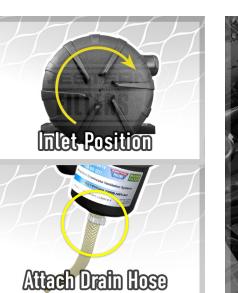

### Mann Provent 200 Catch Can Kit Install Guide

**NOTE:** There is a Single Turbo version requiring a longer Top Hose (10cm). Please notify us if your vehicle has a Single Turbo version !

- **STEP I:** Ensure engine is off and cool. Remove plastic engine cover.
- **STEP 2:** Remove OEM hose from the crank case outlet. (note: later connects to Provent's lower outlet's hose).
- **STEP 3:** Attach Drain Hose to base of Provent base, secure with hose clamp, feed drain hose down through engine bay.
- **STEP 4:** Fit Provent Bracket using OEM nuts. Remove nuts, place bracket over bolts, return OEM nuts.
- **STEP 5:** Fit Provent to the Bracket using supplied spacer, bolts & washers. (spacer placed between Bracket and Provent saddle)