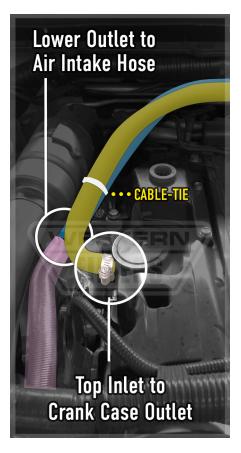

### **STEP 6**: Connect Provent Lower Hose:

- Attach Shorter Hose to the Lower Outlet on the Provent Unit.
- Loop the hose around the back of the engine
- Join to the OEM Hose (connected to the Air Intake.

### **STEP 7**: Connect Provent Top Hose:

- Attach molded, Longer hose to the Top Inlet of the Provent Unit.
- Loop the hose around the back of the engine (as above).
- Attach the end with the 90° to the Crank Case Outlet.