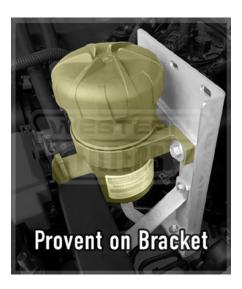

## KIT No: OS-PROV-17B

**STEP 5:** Fit Provent to the Bracket using supplied spacer, bolts and washers. Cut Drain Hose to suit and secure within Wheel Arch.

STEP 6: Disconnect Breather Hose from Crankcase: