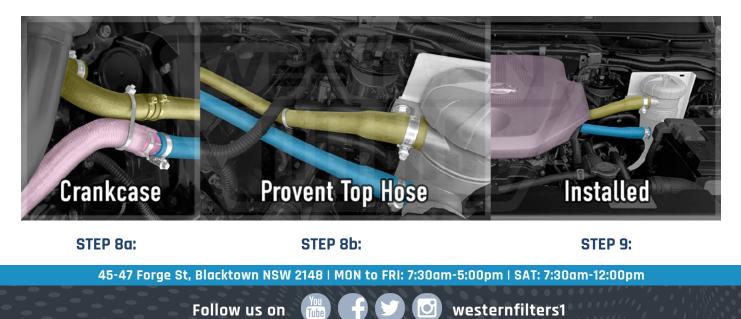

STEP 7: Connect Provent Lower Hose to Breather Hose:

- Connect Straight Hose to the Provent Lower Outlet.
- Feed the hose across the engine & join to Breather Hose.

- Tighten all clamps.

**STEP 8:** Connect Provent Top Hose to Crankcase:

- Connect the Longer Articulated Hose to Provent Top Inlet.
- Feed the hose across the engine.
- Connect the 90° End to the Crank Case Outlet.

**STEP 9:** Cable Tie hoses and return the Plastic Engine cover.