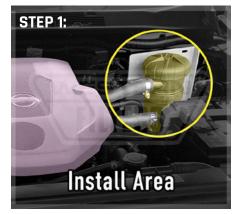

### \*\*\* Ensure engine is COOL ! - before beginning the Kit Installation \*\*\*

STEP 1: Locate the Install Area - passenger's / left side of the engine bay.

STEP 2-3: Identify the OEM nuts and fit the Provent Bracket using them. Remove nuts, place bracket & struts inplace, secure with fittings and tighten.

**STEP 4:** Rotate the Provent ports into the correct orientation by swivelling it within it's plastic bracket. Attach Drain Hose to the base of Provent base, securing with a hose clamp. Feed Drain Hose down through engine bay. \* Cut length & secure the DH after once Provent is fitted to the Bracket.