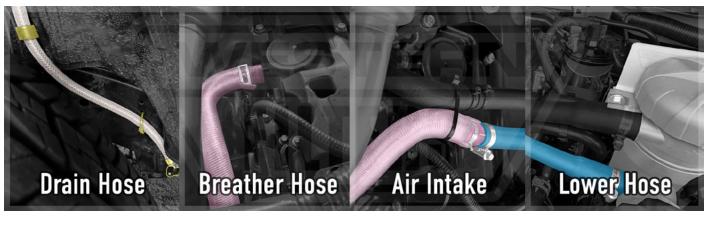

**STEP 4:** Rotate the Provent ports into the correct orientation by swivelling it within it's plastic bracket. Attach Drain Hose to the base of Provent base, securing with a hose clamp. Feed Drain Hose down through engine bay. \* Cut length & secure the DH after once Provent is fitted to the Bracket.

## KIT No: OS-PROV-17B

**STEP 5:** Fit Provent to the Bracket using supplied spacer, bolts and washers. Cut Drain Hose to suit and secure within Wheel Arch.

STEP 6: Disconnect Breather Hose from Crankcase:

STEP 7: Connect Provent Lower Hose to Breather Hose:

- Connect Straight Hose to the Provent Lower Outlet.
- Feed the hose across the engine & join to Breather Hose.

- Tighten all clamps.

**STEP 8:** Connect Provent Top Hose to Crankcase: