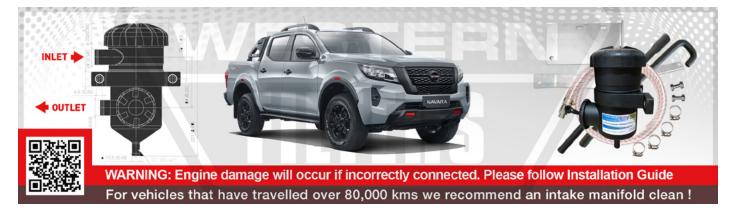

### \*\*\* Ensure engine is COOL ! - before beginning the Kit Installation \*\*\*

STEP 1: Locate the Install Area - passenger's / left side of the engine bay.

STEP 2-3: Identify the OEM nuts and fit the Provent Bracket using them. Remove nuts, place bracket & struts inplace, secure with fittings and tighten.