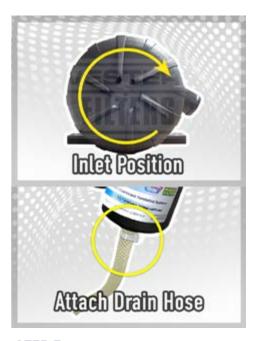

## WESTERN FILTERS FILTERS. FILTER CLEANING & MORE

www.westernfilters.net.au | enquiries@westernfilters.com.au

HOWWE

Ford Everest 2015-22 3.2L Turbo Diesel 5Cyl. P5AT DI DOHC

**OS-PROV-20** 

**STEP 5:** Adjust the Provent 200 Unit one position clockwise in its bracket, fit the drain hose to the unit's lower outlet and attach to supplied stainless bracket using the supplied bolts & washers.

**STEP 6:** Manouever the Provent Drain hose down to the chassis rail and inside the passenger side wheel arch, cut the drain hose ato the desired length and attach the drain cock and secure with supplied hose clamp.