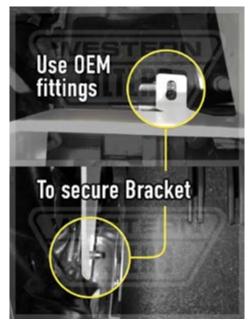

## MANN Provent 200 IV Oil Catch Can Kit Install Guide

CAUTION: \*\* Ensure the engine is OFF & COOL before installation! \*\*

- **STEP 1:** Remove the keys from the ignition. Remove the engine cover.
- **STEP 2:** Identify the 2x10mm Nyloc Nuts to be removed on the fuel filter bracket and the other as shown.
- **STEP 3:** Fit the Provent Bracket inside the engine bay as shown and re-fit the previously removed 2x10mm nuts.
- **STEP 4:** Place the supplied Nyloc Nut over the existing air conditioner outlet bracket nut.