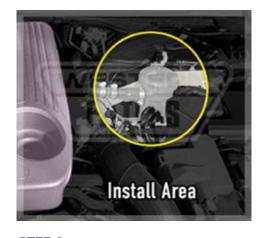

## MANN Provent 200 IV Oil Catch Can Kit Install Guide

CAUTION: \*\* Ensure the engine is OFF & COOL before installation! \*\*

- **STEP 1:** Remove the keys from the ignition. Remove the engine cover.
- **STEP 2:** Identify the 2x10mm Nyloc Nuts to be removed on the fuel filter bracket and the other as shown.
- **STEP 3:** Fit the Provent Bracket inside the engine bay as shown and re-fit the previously removed 2x10mm nuts.
- **STEP 4:** Place the supplied Nyloc Nut over the existing air conditioner outlet bracket nut.