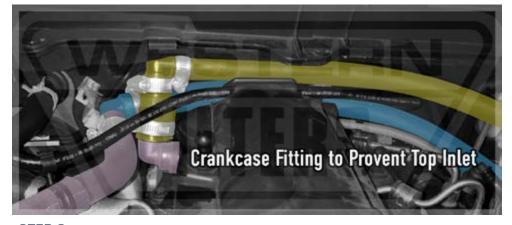

**STEP 9:** Fit the remaining hose to the top inlet of the Provent 200 unit feed hose around to the crankcase outlet, secure with hose clamps provided.

**STEP 10:** Cable tie hoses to minimise rubbing, tighten all clamps, ensure the drain valve is in the closed position. Then return the engine cover.