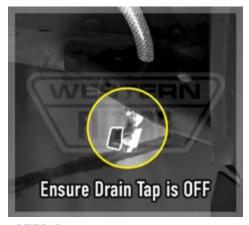

**STEP 9:** Fit the remaining hose to the top inlet of the Provent 200 unit feed hose around to the crankcase outlet, secure with hose clamps provided.

**STEP 10:** Cable tie hoses to minimise rubbing, tighten all clamps, ensure the drain valve is in the closed position. Then return the engine cover.