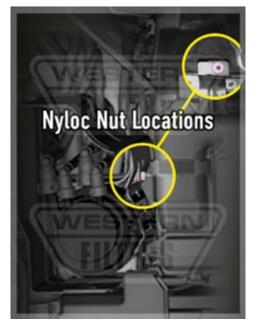

## MANN Provent 200 IV Oil Catch Can Kit Install Guide

CAUTION: \*\* Ensure the engine is OFF & COOL before installation! \*\*

- **STEP 1:** Remove the keys from the ignition. Remove the engine cover.
- **STEP 2:** Identify the 2x10mm Nyloc Nuts to be removed on the fuel filter bracket and the other as shown.
- **STEP 3:** Fit the Provent Bracket inside the engine bay as shown and re-fit the previously removed 2x10mm nuts.
- **STEP 4:** Place the supplied Nyloc Nut over the existing air conditioner outlet bracket nut.