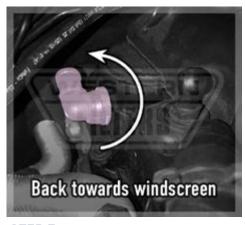

**STEP 7:** Identify the Crankcase Outlet. Remove the hose clamp and hose, then turn the fitting back towards the windscreen.

**STEP 8:** Attach the longer supplied hose to the Lower Provent Outlet, run hose carefully around the back of the engine and join to the OEM Air Intake Hose, previously connected from the crankcase outlet. Secure using supplied clamps.