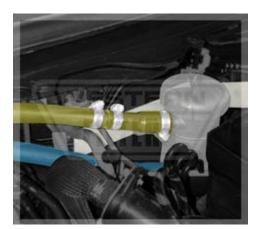

**STEP 7:** Identify the Crankcase Outlet. Remove the hose clamp and hose, then turn the fitting back towards the windscreen.

**STEP 8:** Attach the longer supplied hose to the Lower Provent Outlet, run hose carefully around the back of the engine and join to the OEM Air Intake Hose, previously connected from the crankcase outlet. Secure using supplied clamps.