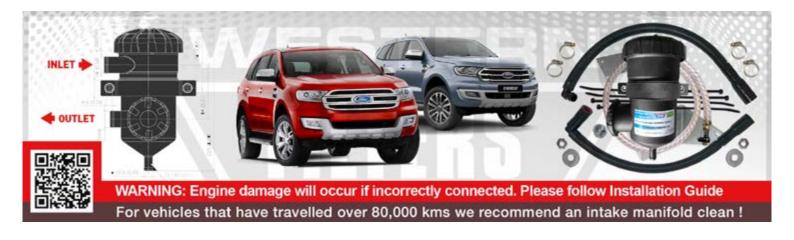

## WESTERN FILTERS FILTERS, FILTER CLEANING & MORE

www.westernfilters.net.au | enquiries@westernfilters.com.au

E H H HNNAM

Ford Everest 2015-22 3.2L Turbo Diesel 5Cyl. P5AT DI DOHC

**OS-PROV-20** 

## MANN Provent 200 IV Oil Catch Can Kit Install Guide

CAUTION: \*\* Ensure the engine is OFF & COOL before installation! \*\*

- **STEP 1:** Remove the keys from the ignition. Remove the engine cover.
- **STEP 2:** Identify the 2x10mm Nyloc Nuts to be removed on the fuel filter bracket and the other as shown.
- **STEP 3:** Fit the Provent Bracket inside the engine bay as shown and re-fit the previously removed 2x10mm nuts.
- **STEP 4:** Place the supplied Nyloc Nut over the existing air conditioner outlet bracket nut.