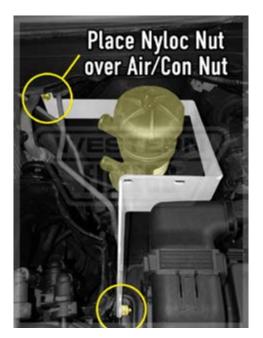

## MANN Provent 200 IV Oil Catch Can Kit Install Guide

CAUTION: \*\* Ensure the engine is OFF & COOL before installation! \*\*

- **STEP 1:** Remove the keys from the ignition. Remove the engine cover.
- **STEP 2:** Identify the 2x10mm Nyloc Nuts to be removed on the fuel filter bracket and the other as shown.
- **STEP 3:** Fit the Provent Bracket inside the engine bay as shown and re-fit the previously removed 2x10mm nuts.
- **STEP 4:** Place the supplied Nyloc Nut over the existing air conditioner outlet bracket nut.