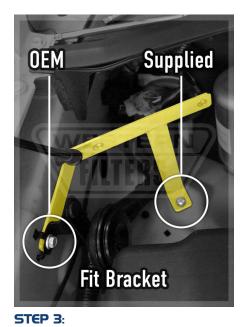

#### MANN Provent 200 IV Catch Can Kit Install Guide

- **STEP I:** Ensure engine is OFF. If cool, remove the plastic engine cover.
- **STEP 2**: Remove plastic guard off top of Drivers Side fender.
- **STEP 3**: Identify the Install Area. Identify the OEM Bolt and remove. Slide over the Provent Bracket, bolt in supplied 6mm and tighten all.
- **STEP 4**: Swivel the Provent unit two positions anti-clockwise within its plastic sleeve. Attach the Drain Hose to the base of the Provent.
- **STEP 5**: Fit the Provent to the supplied Bracket using the supplied bolts and washers. Fit the Drain Hose down to the chassis rail and inside the wheel arch. Cut the Drain Hose to the desired length and attach the Drain Tap secure with supplied hose clamp. \*\*\* Ensure TAP is in the CLOSED position \*\*\*