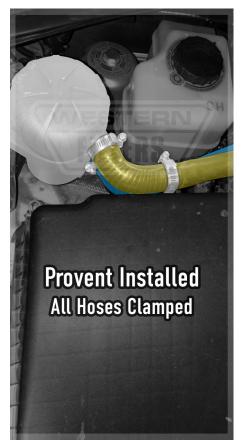

**STEP 7**: Do the same with the Top Hose (as shown) - secure with clamps.

**STEP 8:** Cable-tie any hoses to minimise rubbing

- double check all clamps are tight.

**STEP 9: Replace Engine Cover** 

- ensure all tools have been removed from the engine bay.

**STEP IO:** Ensure the Drain Tap is OFF / CLOSED (horizontal position)

- Drain once a month.

TIP: Replace Mann Provent element between 40,000 / 50,000km.

For additional instructions view out installation video: