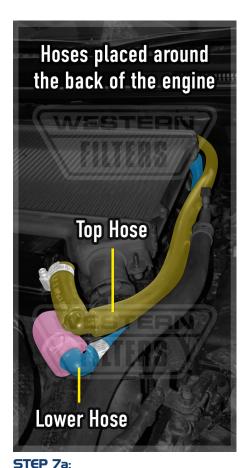

#### OS-PROV-2Id (Drivers Side Installation)

**STEP 6**: Locate the Crank Case Outlet (PCV valve) & remove the Outlet Hose. Spin around for supplied Lower Hose to be inserted. Run the Lower Hose around the back of the engine bay to the Provent. Attach to the Provent Lower Outlet.

**STEP 7**: Do the same with the Top Hose (as shown) - secure with clamps.

**STEP 8:** Cable-tie any hoses to minimise rubbing

- double check all clamps are tight.

**STEP 9: Replace Engine Cover** 

- ensure all tools have been removed from the engine bay.