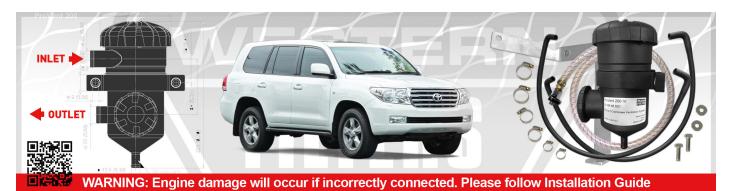

# FILTERS, FILTER CLEANING & MORE

Installation Guide for Provent Kit for Toyota Landcruiser 200 Series (from 2008 On) Turbo Diesel

## FILTERS, FILTER CLEANING & MORE

Installation Guide for Provent Kit for Toyota Landcruiser 200 Series (from 2008 On) Turbo Diesel