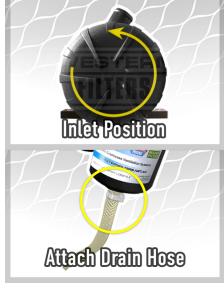

#### MANN Provent 200 IV Catch Can Kit Install Guide

- **STEP I:** Ensure engine is OFF. If cool, remove the plastic engine cover.
- **STEP 2**: Remove plastic guard off top of Drivers Side fender.
- **STEP 3**: Identify the Install Area. Identify the OEM Bolt and remove. Slide over the Provent Bracket, bolt in supplied 6mm and tighten all.
- **STEP 4**: Swivel the Provent unit two positions anti-clockwise within its plastic sleeve. Attach the Drain Hose to the base of the Provent.
- **STEP 5**: Fit the Provent to the supplied Bracket using the supplied bolts and washers. Fit the Drain Hose down to the chassis rail and inside the wheel arch. Cut the Drain Hose to the desired length and attach the Drain Tap secure with supplied hose clamp. \*\*\* Ensure TAP is in the CLOSED position \*\*\*