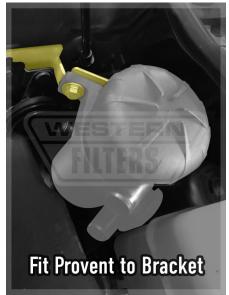

#### MANN Provent 200 IV Catch Can Kit Install Guide

- **STEP I:** Ensure engine is OFF. If cool, remove the plastic engine cover.
- **STEP 2**: Remove plastic guard off top of Drivers Side fender.
- **STEP 3**: Identify the Install Area. Identify the OEM Bolt and remove. Slide over the Provent Bracket, bolt in supplied 6mm and tighten all.
- **STEP 4**: Swivel the Provent unit two positions anti-clockwise within its plastic sleeve. Attach the Drain Hose to the base of the Provent.
- **STEP 5**: Fit the Provent to the supplied Bracket using the supplied bolts and washers. Fit the Drain Hose down to the chassis rail and inside the wheel arch. Cut the Drain Hose to the desired length and attach the Drain Tap secure with supplied hose clamp. \*\*\* Ensure TAP is in the CLOSED position \*\*\*

STEP 2:

STEP 4:

STEP 5:

westernfilters1

45 Forge St, Blacktown. NSW 2I48 | MON to FRI: 7:00am-5:00pm | SAT: 7:00am-I2:00pm

follow us on