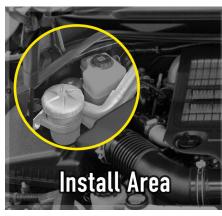

#### MANN Provent 200 IV Catch Can Kit Install Guide

- **STEP I:** Ensure engine is OFF. If cool, remove the plastic engine cover.
- **STEP 2**: Remove plastic guard off top of Drivers Side fender.
- **STEP 3**: Identify the Install Area. Identify the OEM Bolt and remove. Slide over the Provent Bracket, bolt in supplied 6mm and tighten all.
- **STEP 4**: Swivel the Provent unit two positions anti-clockwise within its plastic sleeve. Attach the Drain Hose to the base of the Provent.
- **STEP 5**: Fit the Provent to the supplied Bracket using the supplied bolts and washers. Fit the Drain Hose down to the chassis rail and inside the wheel arch. Cut the Drain Hose to the desired length and attach the Drain Tap secure with supplied hose clamp. \*\*\* Ensure TAP is in the CLOSED position \*\*\*