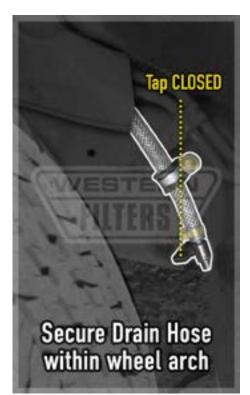

### MANN Provent 200 IV Oil Catch Can Kit Install Guide CAUTION: \*\* Ensure the engine is OFF & COOL before installation ! \*\*

- **STEP 1:** Identify Install Area (passengers side of engine bay). Remove plastic engine cover
- STEP 2: Identify fixing location. Remove OEM bracket. Fit Provent Bracket on studs. Return OEM bracket.
- STEP 3: Before atttaching Provent to bracket: Swivel Provent Inlet in to Position • Attach Drain Hose to base
- STEP 4: Fit Provent to Bracket Bolt the Bracket in to place
- **STEP 5:** Feed the Drain Hose down through the engine bay and secure. Secure - with bolt, hose clamp and cable ties.

STEP 1:

**STEP 2:** 

Inlet Position

STEP 3:

45-47 Forge St, Blacktown NSW 2148 | MON to FRI: 7:30am-5:00pm | SAT: 7:30am-12:00pm

Follow us on

westernfilters1