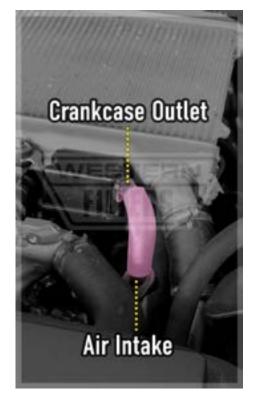

### Toyota Landcruiser 200 Series (from 2008 On) Turbo Diesel

OS-PROV-21P

MANN

**STEP 6:** Remove Breather Hose from between the Crankcase Outlet and the Air Intake.

**STEP 7:** Fit Hose from Provent Lower Outlet to Air Intake. Secure with clamps.

**STEP 8:** Fit Hose from Provent Top Inlet to Crankcase Outlet. Secure with clamps. Cable-tie hoses to minimise rubbing. Double check all clamps are tight.

**STEP 9:** Replace engine cover. Ensure all tools have been removed from the engine bay.

**TIP:** Replace Mann Provent element every 40,000km to 50,000km.

View Install Slide Presentation: SCAN QR-CODE (page.1) >

STEP 5:

STEP 6:

STEP 7:

STEP 8:

STEP 9:

45-47 Forge St, Blacktown NSW 2148 | MON to FRI: 7:30am-5:00pm | SAT: 7:30am-12:00pm