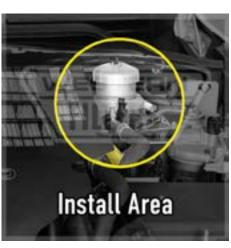

### MANN Provent 200 IV Oil Catch Can Kit Install Guide CAUTION: \*\* Ensure the engine is OFF & COOL before installation ! \*\*

- **STEP 1:** Identify Install Area (passengers side of engine bay). Remove plastic engine cover
- STEP 2: Identify fixing location. Remove OEM bracket. Fit Provent Bracket on studs. Return OEM bracket.
- STEP 3: Before atttaching Provent to bracket: Swivel Provent Inlet in to Position • Attach Drain Hose to base
- STEP 4: Fit Provent to Bracket Bolt the Bracket in to place
- **STEP 5:** Feed the Drain Hose down through the engine bay and secure. Secure - with bolt, hose clamp and cable ties.

STEP 1:

**STEP 2:** 

Inlet Position

STEP 3:

45-47 Forge St, Blacktown NSW 2148 | MON to FRI: 7:30am-5:00pm | SAT: 7:30am-12:00pm

Follow us on

westernfilters1