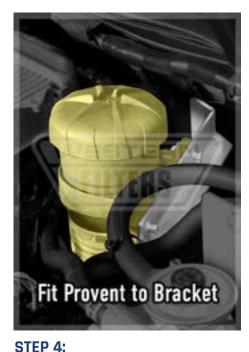

### MANN Provent 200 IV Oil Catch Can Kit Install Guide CAUTION: \*\* Ensure the engine is OFF & COOL before installation ! \*\*

- **STEP 1:** Identify Install Area (passengers side of engine bay). Remove plastic engine cover
- STEP 2: Identify fixing location. Remove OEM bracket. Fit Provent Bracket on studs. Return OEM bracket.
- STEP 3: Before atttaching Provent to bracket: Swivel Provent Inlet in to Position • Attach Drain Hose to base
- STEP 4: Fit Provent to Bracket Bolt the Bracket in to place
- **STEP 5:** Feed the Drain Hose down through the engine bay and secure. Secure - with bolt, hose clamp and cable ties.

STEP 1:

**STEP 2:** 

Inlet Position

STEP 3:

45-47 Forge St, Blacktown NSW 2148 | MON to FRI: 7:30am-5:00pm | SAT: 7:30am-12:00pm

Follow us on

westernfilters1