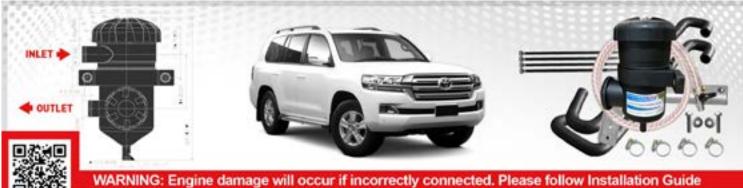

## WESTERN WESTERN FILTERS FILTERS, FILTERS, FILTER CLEANING & MORE T: [02] 9831 1715 www.westernfilters.net.au | enquiries@westernfilters.com.au

E MWDH MANN+

## Toyota Landcruiser 200 Series (from 2008 On) Turbo Diesel

**OS-PROV-21P** 

For vehicles that have travelled over 80,000 kms we recommend an intake manifold clean !

### MANN Provent 200 IV Oil Catch Can Kit Install Guide CAUTION: \*\* Ensure the engine is OFF & COOL before installation ! \*\*

- **STEP 1:** Identify Install Area (passengers side of engine bay). Remove plastic engine cover
- STEP 2: Identify fixing location. Remove OEM bracket. Fit Provent Bracket on studs. Return OEM bracket.
- STEP 3: Before atttaching Provent to bracket: Swivel Provent Inlet in to Position • Attach Drain Hose to base
- STEP 4: Fit Provent to Bracket Bolt the Bracket in to place
- **STEP 5:** Feed the Drain Hose down through the engine bay and secure. Secure - with bolt, hose clamp and cable ties.