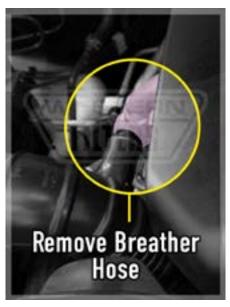

## Mitsubishi Triton 2006-2009 ML 3.2L DI-D 4M41T Eng. Common Rail

**OS-PROV-22** 

WARNING: Engine damage will occur if incorrectly connected. Please follow Installation Guide

- **STEP 7:** Mount the Bracket to the vehicle, running the clear Drain Hose down between the inner guard and chassis rail,
- **STEP 8:** Remove the Breather Hose from the top of the Crankcase which runs to the Air Inlet.
- **STEP 9:** Attach the Short Straight Hose to Provent's Lower Outlet, join the other end to the Air Inlet. Secure all hoses with clamps.
- **STEP 10:** Attach the Long Molded Bent Hose to the Provent Top Inlet, Attach the 16mm end to the Crank Case Outlet . Secure with supplied clamps.
- STEP 11: Re-fit the Plastic Engine Cover.