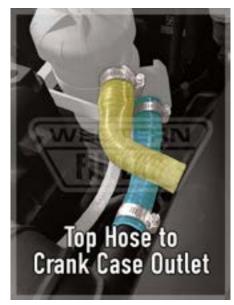

## Mitsubishi Triton 2006-2009 ML 3.2L DI-D 4M41T Eng. Common Rail

**OS-PROV-22** 

WARNING: Engine damage will occur if incorrectly connected. Please follow Installation Guide

- **STEP 7:** Mount the Bracket to the vehicle, running the clear Drain Hose down between the inner guard and chassis rail,
- **STEP 8:** Remove the Breather Hose from the top of the Crankcase which runs to the Air Inlet.
- **STEP 9:** Attach the Short Straight Hose to Provent's Lower Outlet, join the other end to the Air Inlet. Secure all hoses with clamps.
- **STEP 10:** Attach the Long Molded Bent Hose to the Provent Top Inlet, Attach the 16mm end to the Crank Case Outlet . Secure with supplied clamps.
- STEP 11: Re-fit the Plastic Engine Cover.