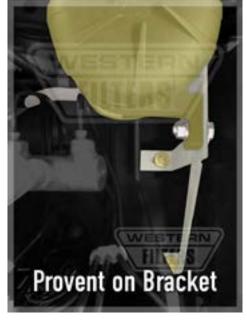

## \*\* Ensure Tap is CLOSED \*\*

STEP 3: Fit the Provent 200 to the supplied Bracket

**STEP 4:** Identify and release the factory fittings. Position and fit the Provent Bracket, return fittings and tighten.

STEP 1:

STEP 2:

STEP 3:

Tuhe

STEP 4:

45-47 Forge St, Blacktown NSW 2148 | MON to FRI: 7:30am-5:00pm | SAT: 7:30am-12:00pm