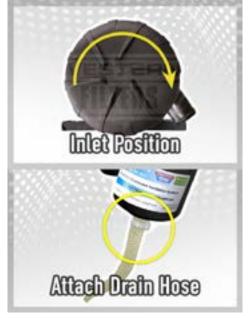

**OS-PROV-22** 

MANN Provent 200 IV Oil Catch Can Kit Install Guide CAUTION: \*\* Ensure the engine is OFF & COOL before installation ! \*\*

STEP 1: Identify Install Area.

**STEP 2:** Swivel Provent Inlet to the correct position. Attach the Drain Hose to the base of the Provent. Secure with clamp. Attach the ball valve Tap, secure with supplied clamp.

## \*\* Ensure Tap is CLOSED \*\*

STEP 3: Fit the Provent 200 to the supplied Bracket

**STEP 4:** Identify and release the factory fittings. Position and fit the Provent Bracket, return fittings and tighten.