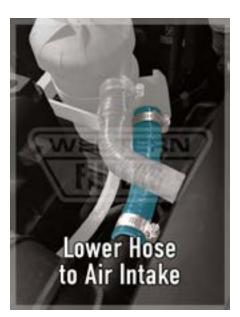

## Mitsubishi Triton 2006-2009 ML 3.2L DI-D 4M41T Eng. Common Rail

**OS-PROV-22** 

WARNING: Engine damage will occur if incorrectly connected. Please follow Installation Guide

- **STEP 7:** Mount the Bracket to the vehicle, running the clear Drain Hose down between the inner guard and chassis rail,
- **STEP 8:** Remove the Breather Hose from the top of the Crankcase which runs to the Air Inlet.
- **STEP 9:** Attach the Short Straight Hose to Provent's Lower Outlet, join the other end to the Air Inlet. Secure all hoses with clamps.
- **STEP 10:** Attach the Long Molded Bent Hose to the Provent Top Inlet, Attach the 16mm end to the Crank Case Outlet . Secure with supplied clamps.
- STEP 11: Re-fit the Plastic Engine Cover.