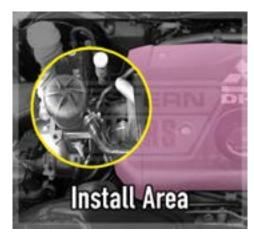

**OS-PROV-22** 

MANN Provent 200 IV Oil Catch Can Kit Install Guide CAUTION: \*\* Ensure the engine is OFF & COOL before installation ! \*\*

STEP 1: Identify Install Area.

**STEP 2:** Swivel Provent Inlet to the correct position. Attach the Drain Hose to the base of the Provent. Secure with clamp. Attach the ball valve Tap, secure with supplied clamp.