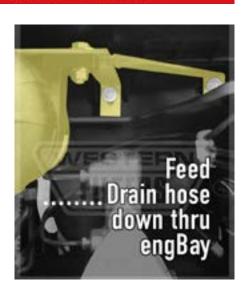

## Mitsubishi Triton 2006-2009 ML 3.2L DI-D 4M41T Eng. Common Rail

**OS-PROV-22** 

WARNING: Engine damage will occur if incorrectly connected. Please follow Installation Guide

- **STEP 7:** Mount the Bracket to the vehicle, running the clear Drain Hose down between the inner guard and chassis rail,
- **STEP 8:** Remove the Breather Hose from the top of the Crankcase which runs to the Air Inlet.
- **STEP 9:** Attach the Short Straight Hose to Provent's Lower Outlet, join the other end to the Air Inlet. Secure all hoses with clamps.
- **STEP 10:** Attach the Long Molded Bent Hose to the Provent Top Inlet, Attach the 16mm end to the Crank Case Outlet . Secure with supplied clamps.
- STEP 11: Re-fit the Plastic Engine Cover.