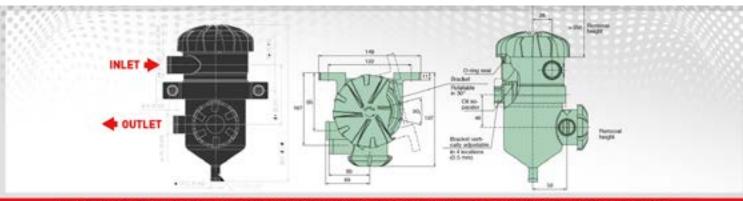

**OS-PROV-22** 

MANN Provent 200 IV Oil Catch Can Kit Install Guide CAUTION: \*\* Ensure the engine is OFF & COOL before installation ! \*\*

STEP 1: Identify Install Area.

**STEP 2:** Swivel Provent Inlet to the correct position. Attach the Drain Hose to the base of the Provent. Secure with clamp. Attach the ball valve Tap, secure with supplied clamp.

## \*\* Ensure Tap is CLOSED \*\*

STEP 3: Fit the Provent 200 to the supplied Bracket

**STEP 4:** Identify and release the factory fittings. Position and fit the Provent Bracket, return fittings and tighten.