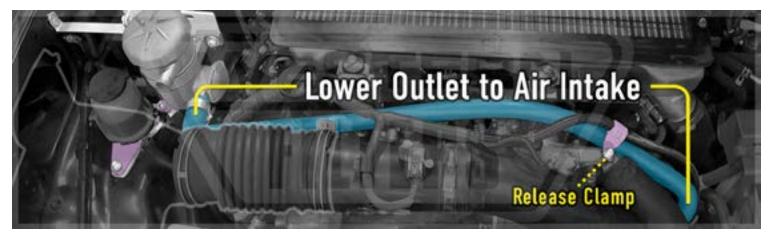

STEP 5: Remove Factory Hose from between Air Intake & Crankcase Outlet.

STEP 6: Attach the supplied Longer Hose to the Air Intake and run back to the Provent Lower Outlet (see below images with Blue Hose).

Release the nut holding the OEM Hose Clamp

Place the Lower Hose below. Once in position, re-attach Clamp.

**STEP 7:** Attach the other supplied Hose to the Crankcase Outlet

Run back to the Provent Top Inlet, placing atop of the Lower Hose