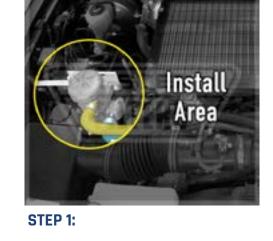

STEP 3: Rotate Provent Ports in to position

- Fit Drain Hose to the base of the Provent Unit
- Feed Drain Hose down through the engine bay, inside wheel arch
- Secure with hose clamp & Cable-ties

**STEP 4:** Fit Provent to Bracket - Secure with hose clamp

STEP 3: STEP 4:

45-47 Forge St, Blacktown NSW 2148 | MON to FRI: 7:30am-5:00pm | SAT: 7:30am-12:00pm