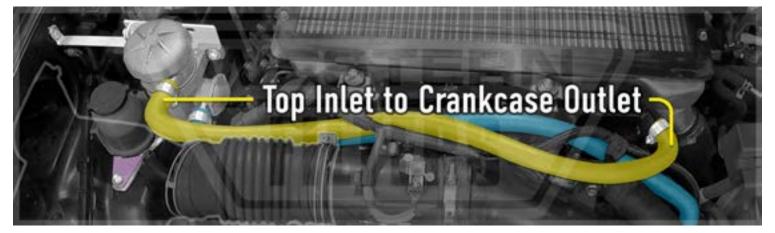

Release the nut holding the OEM Hose Clamp

Place the Lower Hose below. Once in position, re-attach Clamp.

**STEP 7:** Attach the other supplied Hose to the Crankcase Outlet

Run back to the Provent Top Inlet, placing atop of the Lower Hose

(see below images with Gold Hose).

**STEP 8:** Cable-tie hoses to avoid rubbing where necessary. Dust off.

Job done!

To View the Install Slide Presentation: SCAN QR-CODE on page 1 >

STEP 5: