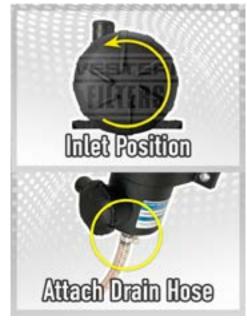

STEP 5: Remove Factory Hose from between Air Intake & Crankcase Outlet.

STEP 6: Attach the supplied Longer Hose to the Air Intake and run back to the Provent Lower Outlet (see below images with Blue Hose).

(see below images with Gold Hose).

**STEP 8:** Cable-tie hoses to avoid rubbing where necessary. Dust off.

Job done!

To View the Install Slide Presentation: SCAN QR-CODE on page 1 >

STEP 5: