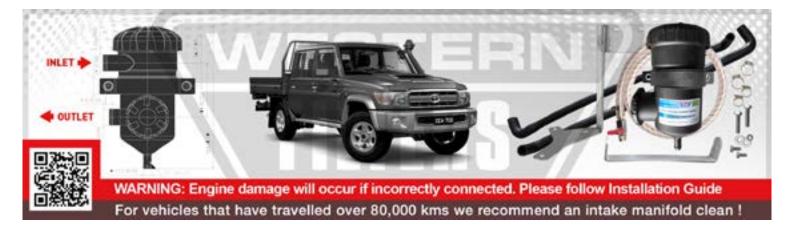

## WESTERN FILTERS FILTERS. FILTER CLEANING & MORE

www.westernfilters.net.au | enquiries@westernfilters.com.au

Provent Kit for Toyota Landcruiser 70 Series 2007-on 4.5L V8 TD VDJ76 78 79

**OS-PROV-30** 

## MANN Provent 200 IV Oil Catch Can Kit Install Guide

CAUTION: \*\* Ensure the engine is OFF & COOL before installation! \*\*

STEP 1: Identify Install Area (Driver's side, below Power Steering reservoir).