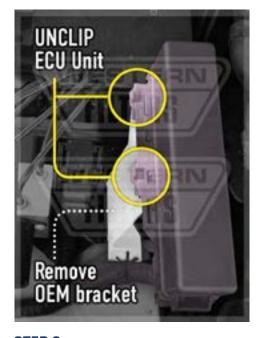

### MANN Provent 200 IV Oil Catch Can Kit Install Guide

CAUTION: \*\* Ensure the engine is OFF & COOL before installation! \*\*

STEP 1: Identify Install Area - passenger side of engine bay

STEP 2: Unclip the ECU Unit from the OEM Bracket, remove Bracket