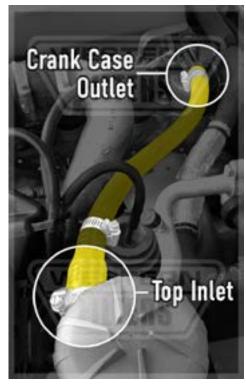

#### STEP 7: Fit Longer Hose

- from Provent Top Inlet
- to the Crank Case Outlet
- secure with provided hose clamps Use cable-ties if required.