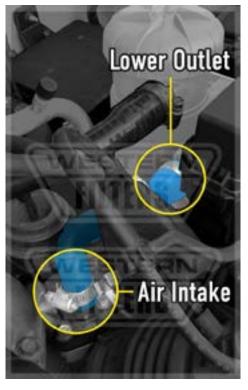

#### STEP 6: Fit Short Hose

- from Provent Lower Outlet
- to the Air Intake
- secure with provided hose clamps