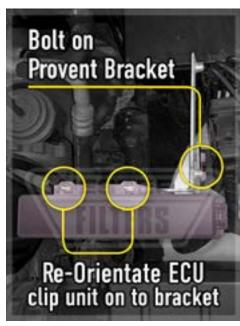

STEP 3: Bolt in Provent Bracket, clip on ECU Unit

STEP 4: Swivel Provent in to position within it's plastic holder

- Fit Clear Drain Hose to the Base of the Provent 200
- Secure with hose clamp.
- Feed Drain Hose down between engine bay
- Ensure Drain Hose Tap is OFF!