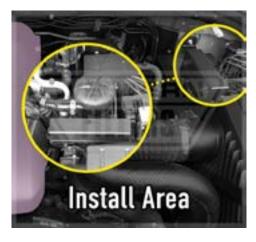

### MANN Provent 200 IV Oil Catch Can Kit Install Guide

CAUTION: \*\* Ensure the engine is OFF & COOL before installation! \*\*

STEP 1: Identify Install Area - passenger side of engine bay

STEP 2: Unclip the ECU Unit from the OEM Bracket, remove Bracket