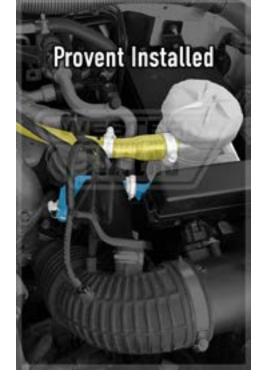

#### STEP 8: You're Done!

Now installed, the Provent Lid can be easily removed for observation purposes.

To View the Install Slide Presentation: SCAN QR-CODE on page 1

STEP 5a:

STEP 5b:

**STEP 7:** STEP 6: STEP 8: