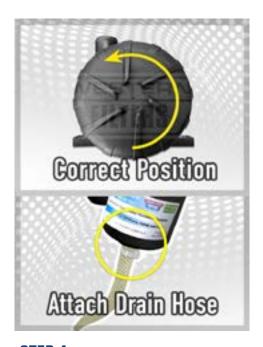

STEP 3: Bolt in Provent Bracket, clip on ECU Unit

STEP 4: Swivel Provent in to position within it's plastic holder

- Fit Clear Drain Hose to the Base of the Provent 200
- Secure with hose clamp.
- Feed Drain Hose down between engine bay
- Ensure Drain Hose Tap is OFF!