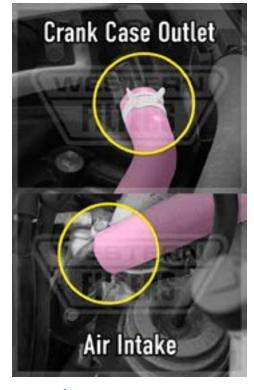

#### STEP 7: Fit Longer Hose

- from Provent Top Inlet
- to the Crank Case Outlet
- secure with provided hose clamps Use cable-ties if required.