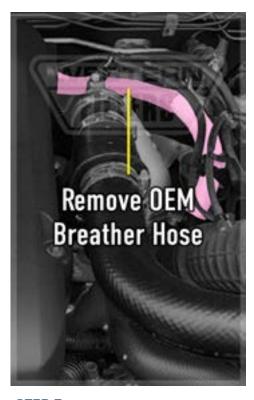

#### **STEP 5:** Remove OEM Breather Hose

- from Crank Case Outlet & Air Intake