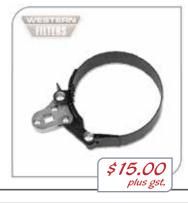

# TYPE: PROFESSIONAL SQUARE DRIVE ADJUSTABLE FILTER WRENCH

Narrow band for tighter fit, heavy-duty 3/8" square drive.

| No:  | RANGE                        | APPLICATION     | PRICE   |
|------|------------------------------|-----------------|---------|
| 2520 | 2-3/4"- 3-1/8" (71mm - 79mm) | Compact Filters | \$15.00 |