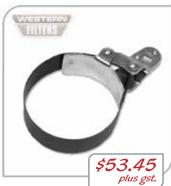

#### TYPE: STRAP FILTER WRENCHES

Extra-wide band tightens as you turn.

Offers wider range than any other wrench.

| No:  | RANGE            | APPLICATION | PRICE   |
|------|------------------|-------------|---------|
| 2595 | Up to 6" (152mm) | All filters | \$24.20 |
| 2596 | Up to 9" (229mm) | All filters | \$53.45 |