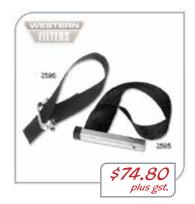

#### TYPE: STRAP FILTER WRENCHES

Extra-wide band tightens as you turn.

Offers wider range than any other wrench.

| No:  | RANGE            | APPLICATION | PRICE   |
|------|------------------|-------------|---------|
| 2595 | Up to 6" (152mm) | All filters | \$24.20 |
| 2596 | Up to 9" (229mm) | All filters | \$53.45 |