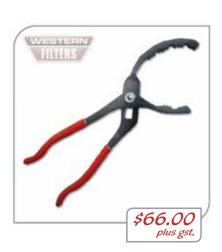

## TYPE: RATCHING PLIERS OIL FILTER WRENCH

Ratchet and lock mechanism self-adjusts to allow for multiple settings to service Oil Filters. Features: Heavy-duty forged handles with vinyl grip.

| No:  | RANGE             | APPLICATION | PRICE   |
|------|-------------------|-------------|---------|
| 2530 | 5" (50mm - 125mm) | Oil Filters | \$66.00 |