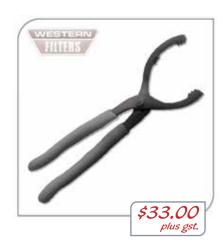

#### TYPE: OFFSET PLIERS ADJUSTABLE FILTER WRENCH

Forged pliers wrench offers offset design to allow greater access in tight areas.

| No:  | RANGE                       | APPLICATION | PRICE   |
|------|-----------------------------|-------------|---------|
| 2537 | 2-1/4"- 2-7/8" (5mm - 73mm) | Filters     | \$33.00 |