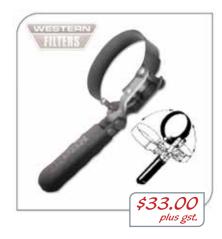

## TYPE: PROFESSIONAL SWIVEL OIL FILTER WRENCHES

Includes the following features:

- Extra-thick yoke for added strength
- Link mechanism to expand the working range by over 10%
- Adjusting screw to tighten or loosen swivel
- Thick cushioin grip for improved comfort

| No:  | RANGE                          | APPLICATION                      | PRICE   |
|------|--------------------------------|----------------------------------|---------|
| 2538 | 2-1/4"- 2-7/8" (5mm - 73mm)    | Sub-compacts & Fuel Filters      |         |
| 2540 | 2-9/16"- 3-1/4" (65mm - 83mm)  | Small Oil Filters                |         |
| 2545 | 2-15/16"-3-3/4" (75mm - 95mm)  | Standard Oil Filters             | \$24.75 |
| 2548 | 3-5/8"- 4-3/8" (92mm - 111mm)  | Large Oil Filters                | \$26.95 |
| 2551 | 4-3/4"- 5-3/4" (120mm - 146mm) | Caterpillar / John Deer Filters  | \$33.00 |
| 2552 | 4"- 4-3/4" (100mm - 120mm)     | Cummins / Detroit Diesel Filters | \$33.00 |