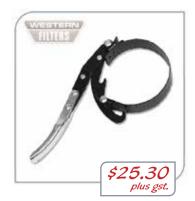

## TYPE: SLOTTED ADJUSTABLE FILTER WRENCHES

Slotted link feature allows band adjustment for wider application range. **PROFESSIONAL MODEL** 

| No:  | RANGE                          | APPLICATION                     | PRICE   |
|------|--------------------------------|---------------------------------|---------|
| 2509 | 2-3/4" - 4-1/4" (70mm - 108mm) | Most Cars & Light Truck Filters | \$25.30 |